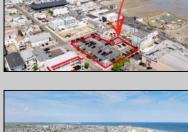

## **COMMENTS**

Location! Location! Wildwood, NJ has been a yearly vacation destination for hundreds of thousands of people for generations! 401 East Maple Avenue is within steps to the newly finished boardwalk and has a new street end and new beach entrance. Ocean Avenue frontage is approximately 180 feet. Close to the dog park! It is an Opportunity Zone/TE Zone (Wildwood Tourism Entertainment Zone). The property is currently used as a parking lot with 2 apartments and a large garage. Steps to the beautiful, free Wildwood Beaches. Maple Avenue Beach is one of the largest/widest beaches in Wildwood! The possibilities are endless! This location is ripe for development and is right in the heart of all The Wildwoods has to offer including award winning restaurants, gift shops, amusement piers, water parks and so much more!