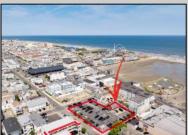

## **COMMENTS**

Location! Location! Wildwood, NJ has been a yearly vacation destination for hundreds of thousands of people for generations! 401 East Maple Avenue is within steps to the newly finished boardwalk and has a new street end and new beach entrance. Ocean Avenue frontage is approximately 180 feet. Close to the dog park! It is an Opportunity Zone/TE Zone (Wildwood Tourism Entertainment Zone). The property is currently used as a parking lot with 2 apartments and a large garage. Steps to the beautiful, free Wildwood Beaches. Maple Avenue Beach is one of the largest/widest beaches in Wildwood! The possibilities are endless! This location is ripe for development and is right in the heart of all The Wildwoods has to offer including award winning restaurants, gift shops, amusement piers, water parks and so much more!