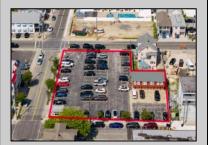

## **COMMENTS**

Location! Location! Wildwood, NJ has been a yearly vacation destination for hundreds of thousands of people for generations! 401 East Maple Avenue is within steps to the newly finished boardwalk and has a new street end and new beach entrance. Ocean Avenue frontage is approximately 180 feet. Close to the dog park! It is an Opportunity Zone/TE Zone (Wildwood Tourism Entertainment Zone). The property is currently used as a parking lot with 2 apartments and a large garage. Steps to the beautiful, free Wildwood Beaches. Maple Avenue Beach is one of the largest/widest beaches in Wildwood! The possibilities are endless! This location is ripe for development and is right in the heart of all The Wildwoods has to offer including award winning restaurants, gift shops, amusement piers, water parks and so much more!