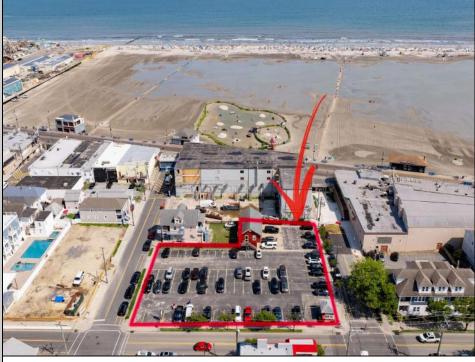

## COMMENTS

Location! Location! Location! Wildwood, NJ has been a yearly vacation destination for hundreds of thousands of people for generations! 401 East Maple Avenue is within steps to the newly finished boardwalk and has a new street end and new beach entrance. Ocean Avenue frontage is approximately 180 feet. Close to the dog park! It is an Opportunity Zone/TE Zone (Wildwood Tourism Entertainment Zone). The property is currently used as a parking lot with 2 apartments and a large garage. Steps to the beautiful, free Wildwood Beaches. Maple Avenue Beach is one of the largest/widest beaches in Wildwood! The possibilities are endless! This location is ripe for development and is right in the heart of all The Wildwoods has to offer including award winning restaurants, gift shops, amusement piers, water parks and so much more!