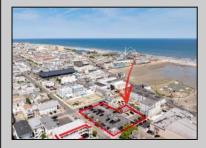

## COMMENTS

Location! Location! Location! Wildwood, NJ has been a yearly vacation destination for hundreds of thousands of people for generations! 401 East Maple Avenue is within steps to the newly finished boardwalk and has a new street end and new beach entrance. Ocean Avenue frontage is approximately 180 feet. Close to the dog park! It is an Opportunity Zone/TE Zone (Wildwood Tourism Entertainment Zone). The property is currently used as a parking lot with 2 apartments and a large garage. Steps to the beautiful, free Wildwood Beaches. Maple Avenue Beach is one of the largest/widest beaches in Wildwood! The possibilities are endless! This location is ripe for development and is right in the heart of all The Wildwoods has to offer including award winning restaurants, gift shops, amusement piers, water parks and so much more!