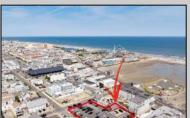

## **COMMENTS**

Location! Location! Wildwood, NJ has been a yearly vacation destination for hundreds of thousands of people for generations! 401 East Maple Avenue is within steps to the newly finished boardwalk and has a new street end and new beach entrance. Ocean Avenue frontage is approximately 180 feet. Close to the dog park! It is an Opportunity Zone/TE Zone (Wildwood Tourism Entertainment Zone). The property is currently used as a parking lot with 2 apartments and a large garage. Steps to the beautiful, free Wildwood Beaches. Maple Avenue Beach is one of the largest/widest beaches in Wildwood! The possibilities are endless! This location is ripe for development and is right in the heart of all The Wildwoods has to offer including award winning restaurants, gift shops, amusement piers, water parks and so much more!