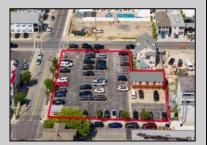

## **COMMENTS**

Location! Location! Wildwood, NJ has been a yearly vacation destination for hundreds of thousands of people for generations! 401 East Maple Avenue is within steps to the newly finished boardwalk and has a new street end and new beach entrance. Ocean Avenue frontage is approximately 180 feet. Close to the dog park! It is an Opportunity Zone/TE Zone (Wildwood Tourism Entertainment Zone). The property is currently used as a parking lot with 2 apartments and a large garage. Steps to the beautiful, free Wildwood Beaches. Maple Avenue Beach is one of the largest/widest beaches in Wildwood! The possibilities are endless! This location is ripe for development and is right in the heart of all The Wildwoods has to offer including award winning restaurants, gift shops, amusement piers, water parks and so much more!