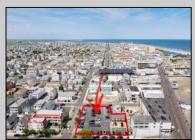

## **COMMENTS**

Location! Location! Wildwood, NJ has been a yearly vacation destination for hundreds of thousands of people for generations! 401 East Maple Avenue is within steps to the newly finished boardwalk and has a new street end and new beach entrance. Ocean Avenue frontage is approximately 180 feet. Close to the dog park! It is an Opportunity Zone/TE Zone (Wildwood Tourism Entertainment Zone). The property is currently used as a parking lot with 2 apartments and a large garage. Steps to the beautiful, free Wildwood Beaches. Maple Avenue Beach is one of the largest/widest beaches in Wildwood! The possibilities are endless! This location is ripe for development and is right in the heart of all The Wildwoods has to offer including award winning restaurants, gift shops, amusement piers, water parks and so much more!