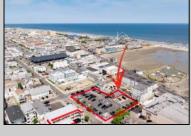

## **COMMENTS**

Location! Location! Wildwood, NJ has been a yearly vacation destination for hundreds of thousands of people for generations! 401 East Maple Avenue is within steps to the newly finished boardwalk and has a new street end and new beach entrance. Ocean Avenue frontage is approximately 180 feet. Close to the dog park! It is an Opportunity Zone/TE Zone (Wildwood Tourism Entertainment Zone). The property is currently used as a parking lot with 2 apartments and a large garage. Steps to the beautiful, free Wildwood Beaches. Maple Avenue Beach is one of the largest/widest beaches in Wildwood! The possibilities are endless! This location is ripe for development and is right in the heart of all The Wildwoods has to offer including award winning restaurants, gift shops, amusement piers, water parks and so much more!