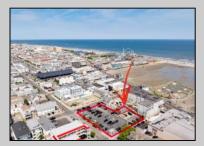

## COMMENTS

Location! Location! Location! Wildwood, NJ has been a yearly vacation destination for hundreds of thousands of people for generations! 401 East Maple Avenue is within steps to the newly finished boardwalk and has a new street end and new beach entrance. Ocean Avenue frontage is approximately 180 feet. Close to the dog park! It is an Opportunity Zone/TE Zone (Wildwood Tourism Entertainment Zone). The property is currently used as a parking lot with 2 apartments and a large garage. Steps to the beautiful, free Wildwood Beaches. Maple Avenue Beach is one of the largest/widest beaches in Wildwood! The possibilities are endless! This location is ripe for development and is right in the heart of all The Wildwoods has to offer including award winning restaurants, gift shops, amusement piers, water parks and so much more!