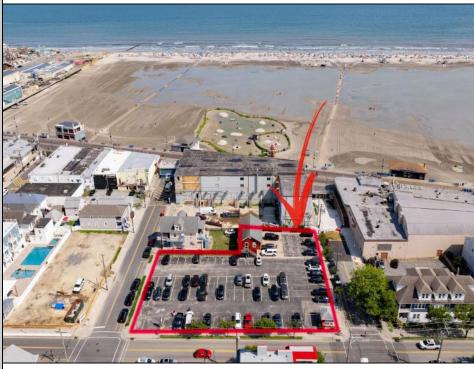

## COMMENTS

Location! Location! Location! Wildwood, NJ has been a yearly vacation destination for hundreds of thousands of people for generations! 401 East Maple Avenue is within steps to the newly finished boardwalk and has a new street end and new beach entrance. Ocean Avenue frontage is approximately 180 feet. Close to the dog park! It is an Opportunity Zone/TE Zone (Wildwood Tourism Entertainment Zone). The property is currently used as a parking lot with 2 apartments and a large garage. Steps to the beautiful, free Wildwood Beaches. Maple Avenue Beach is one of the largest/widest beaches in Wildwood! The possibilities are endless! This location is ripe for development and is right in the heart of all The Wildwoods has to offer including award winning restaurants, gift shops, amusement piers, water parks and so much more!