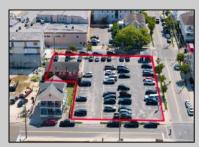

## COMMENTS

Location! Location! Location! Wildwood, NJ has been a yearly vacation destination for hundreds of thousands of people for generations! 401 East Maple Avenue is within steps to the newly finished boardwalk and has a new street end and new beach entrance. Ocean Avenue frontage is approximately 180 feet. Close to the dog park! It is an Opportunity Zone/TE Zone (Wildwood Tourism Entertainment Zone). The property is currently used as a parking lot with 2 apartments and a large garage. Steps to the beautiful, free Wildwood Beaches. Maple Avenue Beach is one of the largest/widest beaches in Wildwood! The possibilities are endless! This location is ripe for development and is right in the heart of all The Wildwoods has to offer including award winning restaurants, gift shops, amusement piers, water parks and so much more!