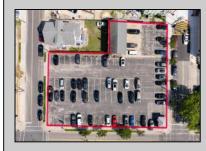

## COMMENTS

Location! Location! Location! Wildwood, NJ has been a yearly vacation destination for hundreds of thousands of people for generations! 401 East Maple Avenue is within steps to the newly finished boardwalk and has a new street end and new beach entrance. Ocean Avenue frontage is approximately 180 feet. Close to the dog park! It is an Opportunity Zone/TE Zone (Wildwood Tourism Entertainment Zone). The property is currently used as a parking lot with 2 apartments and a large garage. Steps to the beautiful, free Wildwood Beaches. Maple Avenue Beach is one of the largest/widest beaches in Wildwood! The possibilities are endless! This location is ripe for development and is right in the heart of all The Wildwoods has to offer including award winning restaurants, gift shops, amusement piers, water parks and so much more!

## **PROPERTY DETAILS**