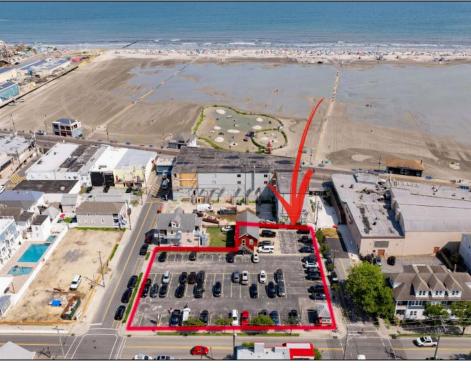

## COMMENTS

Location! Location! Location! Wildwood, NJ has been a yearly vacation destination for hundreds of thousands of people for generations! 401 East Maple Avenue is within steps to the newly finished boardwalk and has a new street end and new beach entrance. Ocean Avenue frontage is approximately 180 feet. Close to the dog park! It is an Opportunity Zone/TE Zone (Wildwood Tourism Entertainment Zone). The property is currently used as a parking lot with 2 apartments and a large garage. Steps to the beautiful, free Wildwood Beaches. Maple Avenue Beach is one of the largest/widest beaches in Wildwood! The possibilities are endless! This location is ripe for development and is right in the heart of all The Wildwoods has to offer including award winning restaurants, gift shops, amusement piers, water parks and so much more!