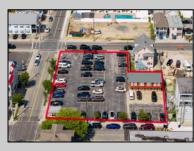

## COMMENTS

Location! Location! Location! Wildwood, NJ has been a yearly vacation destination for hundreds of thousands of people for generations! 401 East Maple Avenue is within steps to the newly finished boardwalk and has a new street end and new beach entrance. Ocean Avenue frontage is approximately 180 feet. Close to the dog park! It is an Opportunity Zone/TE Zone (Wildwood Tourism Entertainment Zone). The property is currently used as a parking lot with 2 apartments and a large garage. Steps to the beautiful, free Wildwood Beaches. Maple Avenue Beach is one of the largest/widest beaches in Wildwood! The possibilities are endless! This location is ripe for development and is right in the heart of all The Wildwoods has to offer including award winning restaurants, gift shops, amusement piers, water parks and so much more!

## **PROPERTY DETAILS**