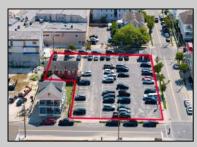

## COMMENTS

Location! Location! Location! Wildwood, NJ has been a yearly vacation destination for hundreds of thousands of people for generations! 401 East Maple Avenue is within steps to the newly finished boardwalk and has a new street end and new beach entrance. Ocean Avenue frontage is approximately 180 feet. Close to the dog park! It is an Opportunity Zone/TE Zone (Wildwood Tourism Entertainment Zone). The property is currently used as a parking lot with 2 apartments and a large garage. Steps to the beautiful, free Wildwood Beaches. Maple Avenue Beach is one of the largest/widest beaches in Wildwood! The possibilities are endless! This location is ripe for development and is right in the heart of all The Wildwoods has to offer including award winning restaurants, gift shops, amusement piers, water parks and so much more!