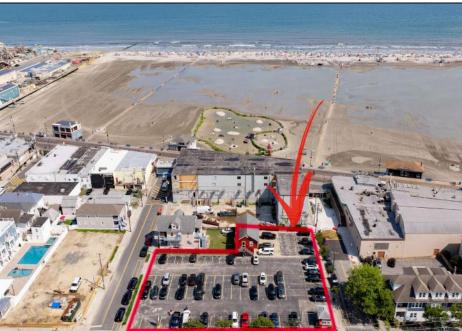

## COMMENTS

Location! Location! Location! Wildwood, NJ has been a yearly vacation destination for hundreds of thousands of people for generations! 401 East Maple Avenue is within steps to the newly finished boardwalk and has a new street end and new beach entrance. Ocean Avenue frontage is approximately 180 feet. Close to the dog park! It is an Opportunity Zone/TE Zone (Wildwood Tourism Entertainment Zone). The property is currently used as a parking lot with 2 apartments and a large garage. Steps to the beautiful, free Wildwood Beaches. Maple Avenue Beach is one of the largest/widest beaches in Wildwood! The possibilities are endless! This location is ripe for development and is right in the heart of all The Wildwoods has to offer including award winning restaurants, gift shops, amusement piers, water parks and so much more!