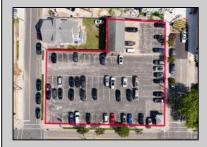

## **COMMENTS**

Location! Location! Location! Wildwood, NJ has been a yearly vacation destination for hundreds of thousands of people for generations! 401 East Maple Avenue is within steps to the newly finished boardwalk and has a new street end and new beach entrance. Ocean Avenue frontage is approximately 180 feet. Close to the dog park! It is an Opportunity Zone/TE Zone (Wildwood Tourism Entertainment Zone). The property is currently used as a parking lot with 2 apartments and a large garage. Steps to the beautiful, free Wildwood Beaches. Maple Avenue Beach is one of the largest/widest beaches in Wildwood! The possibilities are endless! This location is ripe for development and is right in the heart of all The Wildwoods has to offer including award winning restaurants, gift shops, amusement piers, water parks and so much more!