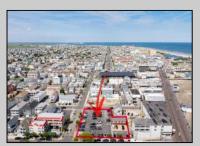

## **COMMENTS**

Location! Location! Location! Wildwood, NJ has been a yearly vacation destination for hundreds of thousands of people for generations! 401 East Maple Avenue is within steps to the newly finished boardwalk and has a new street end and new beach entrance. Ocean Avenue frontage is approximately 180 feet. Close to the dog park! It is an Opportunity Zone/TE Zone (Wildwood Tourism Entertainment Zone). The property is currently used as a parking lot with 2 apartments and a large garage. Steps to the beautiful, free Wildwood Beaches. Maple Avenue Beach is one of the largest/widest beaches in Wildwood! The possibilities are endless! This location is ripe for development and is right in the heart of all The Wildwoods has to offer including award winning restaurants, gift shops, amusement piers, water parks and so much more!