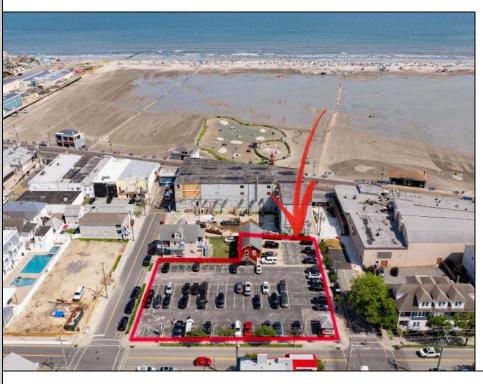

## **COMMENTS**

Location! Location! Location! Wildwood, NJ has been a yearly vacation destination for hundreds of thousands of people for generations! 401 East Maple Avenue is within steps to the newly finished boardwalk and has a new street end and new beach entrance. Ocean Avenue frontage is approximately 180 feet. Close to the dog park! It is an Opportunity Zone/TE Zone (Wildwood Tourism Entertainment Zone). The property is currently used as a parking lot with 2 apartments and a large garage. Steps to the beautiful, free Wildwood Beaches. Maple Avenue Beach is one of the largest/widest beaches in Wildwood! The possibilities are endless! This location is ripe for development and is right in the heart of all The Wildwoods has to offer including award winning restaurants, gift shops, amusement piers, water parks and so much more!