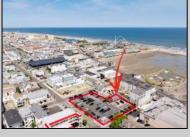

## **COMMENTS**

Location! Location! Location! Wildwood, NJ has been a yearly vacation destination for hundreds of thousands of people for generations! 401 East Maple Avenue is within steps to the newly finished boardwalk and has a new street end and new beach entrance. Ocean Avenue frontage is approximately 180 feet. Close to the dog park! It is an Opportunity Zone/TE Zone (Wildwood Tourism Entertainment Zone). The property is currently used as a parking lot with 2 apartments and a large garage. Steps to the beautiful, free Wildwood Beaches. Maple Avenue Beach is one of the largest/widest beaches in Wildwood! The possibilities are endless! This location is ripe for development and is right in the heart of all The Wildwoods has to offer including award winning restaurants, gift shops, amusement piers, water parks and so much more!