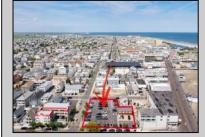

## COMMENTS

Location! Location! Location! Wildwood, NJ has been a yearly vacation destination for hundreds of thousands of people for generations! 401 East Maple Avenue is within steps to the newly finished boardwalk and has a new street end and new beach entrance. Ocean Avenue frontage is approximately 180 feet. Close to the dog park! It is an Opportunity Zone/TE Zone (Wildwood Tourism Entertainment Zone). The property is currently used as a parking lot with 2 apartments and a large garage. Steps to the beautiful, free Wildwood Beaches. Maple Avenue Beach is one of the largest/widest beaches in Wildwood! The possibilities are endless! This location is ripe for development and is right in the heart of all The Wildwoods has to offer including award winning restaurants, gift shops, amusement piers, water parks and so much more!