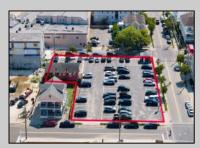

## COMMENTS

Location! Location! Location! Wildwood, NJ has been a yearly vacation destination for hundreds of thousands of people for generations! 401 East Maple Avenue is within steps to the newly finished boardwalk and has a new street end and new beach entrance. Ocean Avenue frontage is approximately 180 feet. Close to the dog park! It is an Opportunity Zone/TE Zone (Wildwood Tourism Entertainment Zone). The property is currently used as a parking lot with 2 apartments and a large garage. Steps to the beautiful, free Wildwood Beaches. Maple Avenue Beach is one of the largest/widest beaches in Wildwood! The possibilities are endless! This location is ripe for development and is right in the heart of all The Wildwoods has to offer including award winning restaurants, gift shops, amusement piers, water parks and so much more!