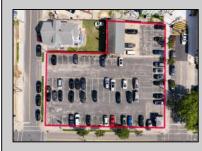

## COMMENTS

Location! Location! Location! Wildwood, NJ has been a yearly vacation destination for hundreds of thousands of people for generations! 401 East Maple Avenue is within steps to the newly finished boardwalk and has a new street end and new beach entrance. Ocean Avenue frontage is approximately 180 feet. Close to the dog park! It is an Opportunity Zone/TE Zone (Wildwood Tourism Entertainment Zone). The property is currently used as a parking lot with 2 apartments and a large garage. Steps to the beautiful, free Wildwood Beaches. Maple Avenue Beach is one of the largest/widest beaches in Wildwood! The possibilities are endless! This location is ripe for development and is right in the heart of all The Wildwoods has to offer including award winning restaurants, gift shops, amusement piers, water parks and so much more!