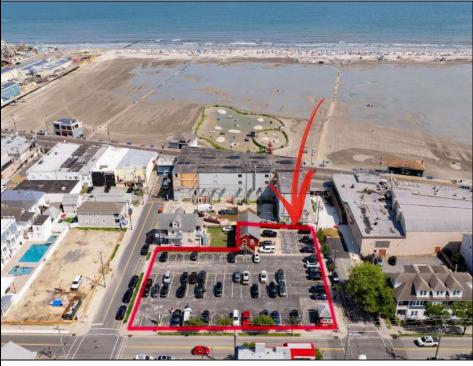

## COMMENTS

Location! Location! Location! Wildwood, NJ has been a yearly vacation destination for hundreds of thousands of people for generations! 401 East Maple Avenue is within steps to the newly finished boardwalk and has a new street end and new beach entrance. Ocean Avenue frontage is approximately 180 feet. Close to the dog park! It is an Opportunity Zone/TE Zone (Wildwood Tourism Entertainment Zone). The property is currently used as a parking lot with 2 apartments and a large garage. Steps to the beautiful, free Wildwood Beaches. Maple Avenue Beach is one of the largest/widest beaches in Wildwood! The possibilities are endless! This location is ripe for development and is right in the heart of all The Wildwoods has to offer including award winning restaurants, gift shops, amusement piers, water parks and so much more!