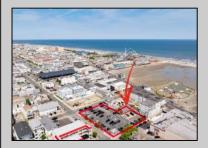

## COMMENTS

Location! Location! Location! Wildwood, NJ has been a yearly vacation destination for hundreds of thousands of people for generations! 401 East Maple Avenue is within steps to the newly finished boardwalk and has a new street end and new beach entrance. Ocean Avenue frontage is approximately 180 feet. Close to the dog park! It is an Opportunity Zone/TE Zone (Wildwood Tourism Entertainment Zone). The property is currently used as a parking lot with 2 apartments and a large garage. Steps to the beautiful, free Wildwood Beaches. Maple Avenue Beach is one of the largest/widest beaches in Wildwood! The possibilities are endless! This location is ripe for development and is right in the heart of all The Wildwoods has to offer including award winning restaurants, gift shops, amusement piers, water parks and so much more!