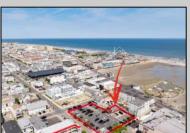

## **COMMENTS**

Location! Location! Wildwood, NJ has been a yearly vacation destination for hundreds of thousands of people for generations! 401 East Maple Avenue is within steps to the newly finished boardwalk and has a new street end and new beach entrance. Ocean Avenue frontage is approximately 180 feet. Close to the dog park! It is an Opportunity Zone/TE Zone (Wildwood Tourism Entertainment Zone). The property is currently used as a parking lot with 2 apartments and a large garage. Steps to the beautiful, free Wildwood Beaches. Maple Avenue Beach is one of the largest/widest beaches in Wildwood! The possibilities are endless! This location is ripe for development and is right in the heart of all The Wildwoods has to offer including award winning restaurants, gift shops, amusement piers, water parks and so much more!