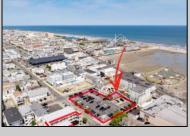

## **COMMENTS**

Location! Location! Wildwood, NJ has been a yearly vacation destination for hundreds of thousands of people for generations! 401 East Maple Avenue is within steps to the newly finished boardwalk and has a new street end and new beach entrance. Ocean Avenue frontage is approximately 180 feet. Close to the dog park! It is an Opportunity Zone/TE Zone (Wildwood Tourism Entertainment Zone). The property is currently used as a parking lot with 2 apartments and a large garage. Steps to the beautiful, free Wildwood Beaches. Maple Avenue Beach is one of the largest/widest beaches in Wildwood! The possibilities are endless! This location is ripe for development and is right in the heart of all The Wildwoods has to offer including award winning restaurants, gift shops, amusement piers, water parks and so much more!