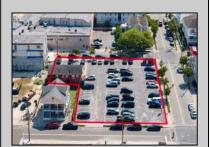

## **COMMENTS**

Location! Location! Wildwood, NJ has been a yearly vacation destination for hundreds of thousands of people for generations! 401 East Maple Avenue is within steps to the newly finished boardwalk and has a new street end and new beach entrance. Ocean Avenue frontage is approximately 180 feet. Close to the dog park! It is an Opportunity Zone/TE Zone (Wildwood Tourism Entertainment Zone). The property is currently used as a parking lot with 2 apartments and a large garage. Steps to the beautiful, free Wildwood Beaches. Maple Avenue Beach is one of the largest/widest beaches in Wildwood! The possibilities are endless! This location is ripe for development and is right in the heart of all The Wildwoods has to offer including award winning restaurants, gift shops, amusement piers, water parks and so much more!