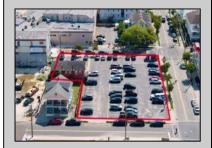

## **COMMENTS**

Location! Location! Wildwood, NJ has been a yearly vacation destination for hundreds of thousands of people for generations! 401 East Maple Avenue is within steps to the newly finished boardwalk and has a new street end and new beach entrance. Ocean Avenue frontage is approximately 180 feet. Close to the dog park! It is an Opportunity Zone/TE Zone (Wildwood Tourism Entertainment Zone). The property is currently used as a parking lot with 2 apartments and a large garage. Steps to the beautiful, free Wildwood Beaches. Maple Avenue Beach is one of the largest/widest beaches in Wildwood! The possibilities are endless! This location is ripe for development and is right in the heart of all The Wildwoods has to offer including award winning restaurants, gift shops, amusement piers, water parks and so much more!