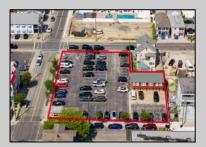

## **COMMENTS**

Location! Location! Wildwood, NJ has been a yearly vacation destination for hundreds of thousands of people for generations! 401 East Maple Avenue is within steps to the newly finished boardwalk and has a new street end and new beach entrance. Ocean Avenue frontage is approximately 180 feet. Close to the dog park! It is an Opportunity Zone/TE Zone (Wildwood Tourism Entertainment Zone). The property is currently used as a parking lot with 2 apartments and a large garage. Steps to the beautiful, free Wildwood Beaches. Maple Avenue Beach is one of the largest/widest beaches in Wildwood! The possibilities are endless! This location is ripe for development and is right in the heart of all The Wildwoods has to offer including award winning restaurants, gift shops, amusement piers, water parks and so much more!