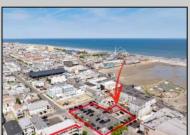

## **COMMENTS**

Location! Location! Wildwood, NJ has been a yearly vacation destination for hundreds of thousands of people for generations! 401 East Maple Avenue is within steps to the newly finished boardwalk and has a new street end and new beach entrance. Ocean Avenue frontage is approximately 180 feet. Close to the dog park! It is an Opportunity Zone/TE Zone (Wildwood Tourism Entertainment Zone). The property is currently used as a parking lot with 2 apartments and a large garage. Steps to the beautiful, free Wildwood Beaches. Maple Avenue Beach is one of the largest/widest beaches in Wildwood! The possibilities are endless! This location is ripe for development and is right in the heart of all The Wildwoods has to offer including award winning restaurants, gift shops, amusement piers, water parks and so much more!