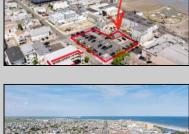

## **COMMENTS**

Location! Location! Wildwood, NJ has been a yearly vacation destination for hundreds of thousands of people for generations! 401 East Maple Avenue is within steps to the newly finished boardwalk and has a new street end and new beach entrance. Ocean Avenue frontage is approximately 180 feet. Close to the dog park! It is an Opportunity Zone/TE Zone (Wildwood Tourism Entertainment Zone). The property is currently used as a parking lot with 2 apartments and a large garage. Steps to the beautiful, free Wildwood Beaches. Maple Avenue Beach is one of the largest/widest beaches in Wildwood! The possibilities are endless! This location is ripe for development and is right in the heart of all The Wildwoods has to offer including award winning restaurants, gift shops, amusement piers, water parks and so much more!