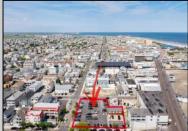

## **COMMENTS**

Location! Location! Wildwood, NJ has been a yearly vacation destination for hundreds of thousands of people for generations! 401 East Maple Avenue is within steps to the newly finished boardwalk and has a new street end and new beach entrance. Ocean Avenue frontage is approximately 180 feet. Close to the dog park! It is an Opportunity Zone/TE Zone (Wildwood Tourism Entertainment Zone). The property is currently used as a parking lot with 2 apartments and a large garage. Steps to the beautiful, free Wildwood Beaches. Maple Avenue Beach is one of the largest/widest beaches in Wildwood! The possibilities are endless! This location is ripe for development and is right in the heart of all The Wildwoods has to offer including award winning restaurants, gift shops, amusement piers, water parks and so much more!