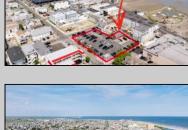

## **COMMENTS**

Location! Location! Wildwood, NJ has been a yearly vacation destination for hundreds of thousands of people for generations! 401 East Maple Avenue is within steps to the newly finished boardwalk and has a new street end and new beach entrance. Ocean Avenue frontage is approximately 180 feet. Close to the dog park! It is an Opportunity Zone/TE Zone (Wildwood Tourism Entertainment Zone). The property is currently used as a parking lot with 2 apartments and a large garage. Steps to the beautiful, free Wildwood Beaches. Maple Avenue Beach is one of the largest/widest beaches in Wildwood! The possibilities are endless! This location is ripe for development and is right in the heart of all The Wildwoods has to offer including award winning restaurants, gift shops, amusement piers, water parks and so much more!