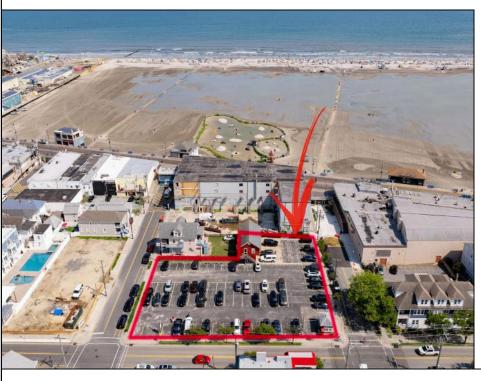

## **COMMENTS**

Location! Location! Wildwood, NJ has been a yearly vacation destination for hundreds of thousands of people for generations! 401 East Maple Avenue is within steps to the newly finished boardwalk and has a new street end and new beach entrance. Ocean Avenue frontage is approximately 180 feet. Close to the dog park! It is an Opportunity Zone/TE Zone (Wildwood Tourism Entertainment Zone). The property is currently used as a parking lot with 2 apartments and a large garage. Steps to the beautiful, free Wildwood Beaches. Maple Avenue Beach is one of the largest/widest beaches in Wildwood! The possibilities are endless! This location is ripe for development and is right in the heart of all The Wildwoods has to offer including award winning restaurants, gift shops, amusement piers, water parks and so much more!