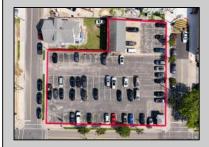

## **COMMENTS**

Location! Location! Wildwood, NJ has been a yearly vacation destination for hundreds of thousands of people for generations! 401 East Maple Avenue is within steps to the newly finished boardwalk and has a new street end and new beach entrance. Ocean Avenue frontage is approximately 180 feet. Close to the dog park! It is an Opportunity Zone/TE Zone (Wildwood Tourism Entertainment Zone). The property is currently used as a parking lot with 2 apartments and a large garage. Steps to the beautiful, free Wildwood Beaches. Maple Avenue Beach is one of the largest/widest beaches in Wildwood! The possibilities are endless! This location is ripe for development and is right in the heart of all The Wildwoods has to offer including award winning restaurants, gift shops, amusement piers, water parks and so much more!