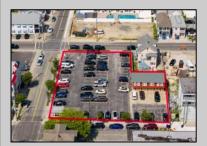

## **COMMENTS**

Location! Location! Wildwood, NJ has been a yearly vacation destination for hundreds of thousands of people for generations! 401 East Maple Avenue is within steps to the newly finished boardwalk and has a new street end and new beach entrance. Ocean Avenue frontage is approximately 180 feet. Close to the dog park! It is an Opportunity Zone/TE Zone (Wildwood Tourism Entertainment Zone). The property is currently used as a parking lot with 2 apartments and a large garage. Steps to the beautiful, free Wildwood Beaches. Maple Avenue Beach is one of the largest/widest beaches in Wildwood! The possibilities are endless! This location is ripe for development and is right in the heart of all The Wildwoods has to offer including award winning restaurants, gift shops, amusement piers, water parks and so much more!