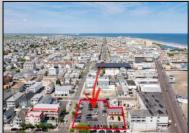

## **COMMENTS**

Location! Location! Wildwood, NJ has been a yearly vacation destination for hundreds of thousands of people for generations! 401 East Maple Avenue is within steps to the newly finished boardwalk and has a new street end and new beach entrance. Ocean Avenue frontage is approximately 180 feet. Close to the dog park! It is an Opportunity Zone/TE Zone (Wildwood Tourism Entertainment Zone). The property is currently used as a parking lot with 2 apartments and a large garage. Steps to the beautiful, free Wildwood Beaches. Maple Avenue Beach is one of the largest/widest beaches in Wildwood! The possibilities are endless! This location is ripe for development and is right in the heart of all The Wildwoods has to offer including award winning restaurants, gift shops, amusement piers, water parks and so much more!