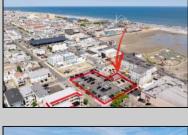

## **COMMENTS**

Location! Location! Wildwood, NJ has been a yearly vacation destination for hundreds of thousands of people for generations! 401 East Maple Avenue is within steps to the newly finished boardwalk and has a new street end and new beach entrance. Ocean Avenue frontage is approximately 180 feet. Close to the dog park! It is an Opportunity Zone/TE Zone (Wildwood Tourism Entertainment Zone). The property is currently used as a parking lot with 2 apartments and a large garage. Steps to the beautiful, free Wildwood Beaches. Maple Avenue Beach is one of the largest/widest beaches in Wildwood! The possibilities are endless! This location is ripe for development and is right in the heart of all The Wildwoods has to offer including award winning restaurants, gift shops, amusement piers, water parks and so much more!