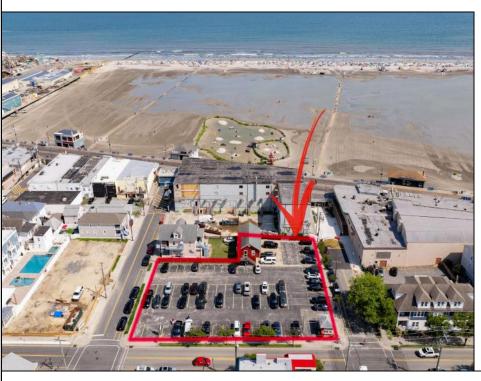

## **COMMENTS**

Location! Location! Wildwood, NJ has been a yearly vacation destination for hundreds of thousands of people for generations! 401 East Maple Avenue is within steps to the newly finished boardwalk and has a new street end and new beach entrance. Ocean Avenue frontage is approximately 180 feet. Close to the dog park! It is an Opportunity Zone/TE Zone (Wildwood Tourism Entertainment Zone). The property is currently used as a parking lot with 2 apartments and a large garage. Steps to the beautiful, free Wildwood Beaches. Maple Avenue Beach is one of the largest/widest beaches in Wildwood! The possibilities are endless! This location is ripe for development and is right in the heart of all The Wildwoods has to offer including award winning restaurants, gift shops, amusement piers, water parks and so much more!