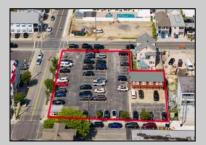

## **COMMENTS**

Location! Location! Wildwood, NJ has been a yearly vacation destination for hundreds of thousands of people for generations! 401 East Maple Avenue is within steps to the newly finished boardwalk and has a new street end and new beach entrance. Ocean Avenue frontage is approximately 180 feet. Close to the dog park! It is an Opportunity Zone/TE Zone (Wildwood Tourism Entertainment Zone). The property is currently used as a parking lot with 2 apartments and a large garage. Steps to the beautiful, free Wildwood Beaches. Maple Avenue Beach is one of the largest/widest beaches in Wildwood! The possibilities are endless! This location is ripe for development and is right in the heart of all The Wildwoods has to offer including award winning restaurants, gift shops, amusement piers, water parks and so much more!