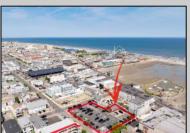

## **COMMENTS**

Location! Location! Wildwood, NJ has been a yearly vacation destination for hundreds of thousands of people for generations! 401 East Maple Avenue is within steps to the newly finished boardwalk and has a new street end and new beach entrance. Ocean Avenue frontage is approximately 180 feet. Close to the dog park! It is an Opportunity Zone/TE Zone (Wildwood Tourism Entertainment Zone). The property is currently used as a parking lot with 2 apartments and a large garage. Steps to the beautiful, free Wildwood Beaches. Maple Avenue Beach is one of the largest/widest beaches in Wildwood! The possibilities are endless! This location is ripe for development and is right in the heart of all The Wildwoods has to offer including award winning restaurants, gift shops, amusement piers, water parks and so much more!