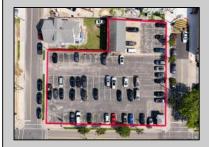

## **COMMENTS**

Location! Location! Location! Wildwood, NJ has been a yearly vacation destination for hundreds of thousands of people for generations! 401 East Maple Avenue is within steps to the newly finished boardwalk and has a new street end and new beach entrance. Ocean Avenue frontage is approximately 180 feet. Close to the dog park! It is an Opportunity Zone/TE Zone (Wildwood Tourism Entertainment Zone). The property is currently used as a parking lot with 2 apartments and a large garage. Steps to the beautiful, free Wildwood Beaches. Maple Avenue Beach is one of the largest/widest beaches in Wildwood! The possibilities are endless! This location is ripe for development and is right in the heart of all The Wildwoods has to offer including award winning restaurants, gift shops, amusement piers, water parks and so much more!