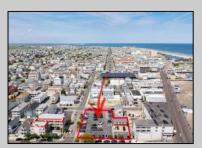

## **COMMENTS**

Location! Location! Location! Wildwood, NJ has been a yearly vacation destination for hundreds of thousands of people for generations! 401 East Maple Avenue is within steps to the newly finished boardwalk and has a new street end and new beach entrance. Ocean Avenue frontage is approximately 180 feet. Close to the dog park! It is an Opportunity Zone/TE Zone (Wildwood Tourism Entertainment Zone). The property is currently used as a parking lot with 2 apartments and a large garage. Steps to the beautiful, free Wildwood Beaches. Maple Avenue Beach is one of the largest/widest beaches in Wildwood! The possibilities are endless! This location is ripe for development and is right in the heart of all The Wildwoods has to offer including award winning restaurants, gift shops, amusement piers, water parks and so much more!