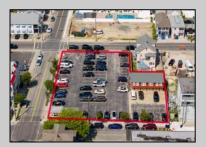

## **COMMENTS**

Location! Location! Location! Wildwood, NJ has been a yearly vacation destination for hundreds of thousands of people for generations! 401 East Maple Avenue is within steps to the newly finished boardwalk and has a new street end and new beach entrance. Ocean Avenue frontage is approximately 180 feet. Close to the dog park! It is an Opportunity Zone/TE Zone (Wildwood Tourism Entertainment Zone). The property is currently used as a parking lot with 2 apartments and a large garage. Steps to the beautiful, free Wildwood Beaches. Maple Avenue Beach is one of the largest/widest beaches in Wildwood! The possibilities are endless! This location is ripe for development and is right in the heart of all The Wildwoods has to offer including award winning restaurants, gift shops, amusement piers, water parks and so much more!