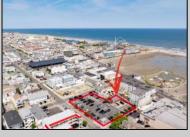

## **COMMENTS**

Location! Location! Location! Wildwood, NJ has been a yearly vacation destination for hundreds of thousands of people for generations! 401 East Maple Avenue is within steps to the newly finished boardwalk and has a new street end and new beach entrance. Ocean Avenue frontage is approximately 180 feet. Close to the dog park! It is an Opportunity Zone/TE Zone (Wildwood Tourism Entertainment Zone). The property is currently used as a parking lot with 2 apartments and a large garage. Steps to the beautiful, free Wildwood Beaches. Maple Avenue Beach is one of the largest/widest beaches in Wildwood! The possibilities are endless! This location is ripe for development and is right in the heart of all The Wildwoods has to offer including award winning restaurants, gift shops, amusement piers, water parks and so much more!