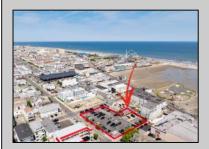

## COMMENTS

Location! Location! Location! Wildwood, NJ has been a yearly vacation destination for hundreds of thousands of people for generations! 401 East Maple Avenue is within steps to the newly finished boardwalk and has a new street end and new beach entrance. Ocean Avenue frontage is approximately 180 feet. Close to the dog park! It is an Opportunity Zone/TE Zone (Wildwood Tourism Entertainment Zone). The property is currently used as a parking lot with 2 apartments and a large garage. Steps to the beautiful, free Wildwood Beaches. Maple Avenue Beach is one of the largest/widest beaches in Wildwood! The possibilities are endless! This location is ripe for development and is right in the heart of all The Wildwoods has to offer including award winning restaurants, gift shops, amusement piers, water parks and so much more!