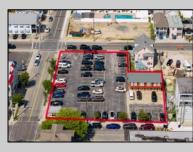

## COMMENTS

Location! Location! Location! Wildwood, NJ has been a yearly vacation destination for hundreds of thousands of people for generations! 401 East Maple Avenue is within steps to the newly finished boardwalk and has a new street end and new beach entrance. Ocean Avenue frontage is approximately 180 feet. Close to the dog park! It is an Opportunity Zone/TE Zone (Wildwood Tourism Entertainment Zone). The property is currently used as a parking lot with 2 apartments and a large garage. Steps to the beautiful, free Wildwood Beaches. Maple Avenue Beach is one of the largest/widest beaches in Wildwood! The possibilities are endless! This location is ripe for development and is right in the heart of all The Wildwoods has to offer including award winning restaurants, gift shops, amusement piers, water parks and so much more!