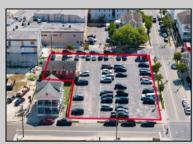

## COMMENTS

Location! Location! Location! Wildwood, NJ has been a yearly vacation destination for hundreds of thousands of people for generations! 401 East Maple Avenue is within steps to the newly finished boardwalk and has a new street end and new beach entrance. Ocean Avenue frontage is approximately 180 feet. Close to the dog park! It is an Opportunity Zone/TE Zone (Wildwood Tourism Entertainment Zone). The property is currently used as a parking lot with 2 apartments and a large garage. Steps to the beautiful, free Wildwood Beaches. Maple Avenue Beach is one of the largest/widest beaches in Wildwood! The possibilities are endless! This location is ripe for development and is right in the heart of all The Wildwoods has to offer including award winning restaurants, gift shops, amusement piers, water parks and so much more!