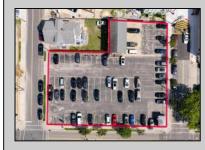

## COMMENTS

Location! Location! Location! Wildwood, NJ has been a yearly vacation destination for hundreds of thousands of people for generations! 401 East Maple Avenue is within steps to the newly finished boardwalk and has a new street end and new beach entrance. Ocean Avenue frontage is approximately 180 feet. Close to the dog park! It is an Opportunity Zone/TE Zone (Wildwood Tourism Entertainment Zone). The property is currently used as a parking lot with 2 apartments and a large garage. Steps to the beautiful, free Wildwood Beaches. Maple Avenue Beach is one of the largest/widest beaches in Wildwood! The possibilities are endless! This location is ripe for development and is right in the heart of all The Wildwoods has to offer including award winning restaurants, gift shops, amusement piers, water parks and so much more!