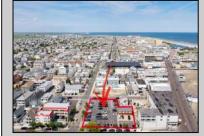

## COMMENTS

Location! Location! Location! Wildwood, NJ has been a yearly vacation destination for hundreds of thousands of people for generations! 401 East Maple Avenue is within steps to the newly finished boardwalk and has a new street end and new beach entrance. Ocean Avenue frontage is approximately 180 feet. Close to the dog park! It is an Opportunity Zone/TE Zone (Wildwood Tourism Entertainment Zone). The property is currently used as a parking lot with 2 apartments and a large garage. Steps to the beautiful, free Wildwood Beaches. Maple Avenue Beach is one of the largest/widest beaches in Wildwood! The possibilities are endless! This location is ripe for development and is right in the heart of all The Wildwoods has to offer including award winning restaurants, gift shops, amusement piers, water parks and so much more!