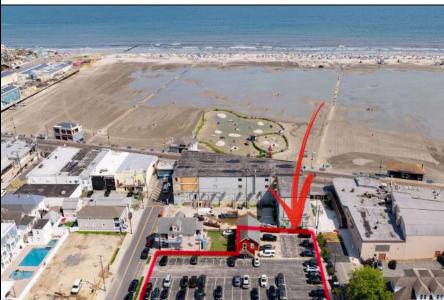

## COMMENTS

Location! Location! Location! Wildwood, NJ has been a yearly vacation destination for hundreds of thousands of people for generations! 401 East Maple Avenue is within steps to the newly finished boardwalk and has a new street end and new beach entrance. Ocean Avenue frontage is approximately 180 feet. Close to the dog park! It is an Opportunity Zone/TE Zone (Wildwood Tourism Entertainment Zone). The property is currently used as a parking lot with 2 apartments and a large garage. Steps to the beautiful, free Wildwood Beaches. Maple Avenue Beach is one of the largest/widest beaches in Wildwood! The possibilities are endless! This location is ripe for development and is right in the heart of all The Wildwoods has to offer including award winning restaurants, gift shops, amusement piers, water parks and so much more!