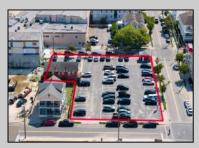

## COMMENTS

Location! Location! Location! Wildwood, NJ has been a yearly vacation destination for hundreds of thousands of people for generations! 401 East Maple Avenue is within steps to the newly finished boardwalk and has a new street end and new beach entrance. Ocean Avenue frontage is approximately 180 feet. Close to the dog park! It is an Opportunity Zone/TE Zone (Wildwood Tourism Entertainment Zone). The property is currently used as a parking lot with 2 apartments and a large garage. Steps to the beautiful, free Wildwood Beaches. Maple Avenue Beach is one of the largest/widest beaches in Wildwood! The possibilities are endless! This location is ripe for development and is right in the heart of all The Wildwoods has to offer including award winning restaurants, gift shops, amusement piers, water parks and so much more!