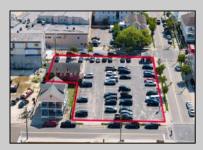

## COMMENTS

Location! Location! Location! Wildwood, NJ has been a yearly vacation destination for hundreds of thousands of people for generations! 401 East Maple Avenue is within steps to the newly finished boardwalk and has a new street end and new beach entrance. Ocean Avenue frontage is approximately 180 feet. Close to the dog park! It is an Opportunity Zone/TE Zone (Wildwood Tourism Entertainment Zone). The property is currently used as a parking lot with 2 apartments and a large garage. Steps to the beautiful, free Wildwood Beaches. Maple Avenue Beach is one of the largest/widest beaches in Wildwood! The possibilities are endless! This location is ripe for development and is right in the heart of all The Wildwoods has to offer including award winning restaurants, gift shops, amusement piers, water parks and so much more!

## **PROPERTY DETAILS**