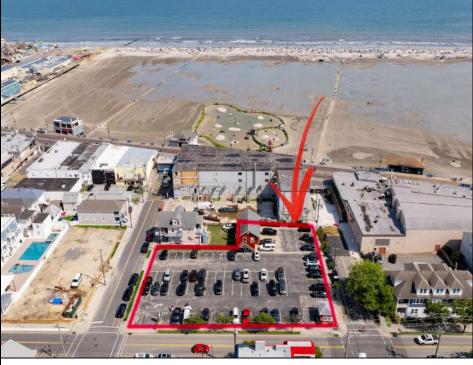

## COMMENTS

Location! Location! Location! Wildwood, NJ has been a yearly vacation destination for hundreds of thousands of people for generations! 401 East Maple Avenue is within steps to the newly finished boardwalk and has a new street end and new beach entrance. Ocean Avenue frontage is approximately 180 feet. Close to the dog park! It is an Opportunity Zone/TE Zone (Wildwood Tourism Entertainment Zone). The property is currently used as a parking lot with 2 apartments and a large garage. Steps to the beautiful, free Wildwood Beaches. Maple Avenue Beach is one of the largest/widest beaches in Wildwood! The possibilities are endless! This location is ripe for development and is right in the heart of all The Wildwoods has to offer including award winning restaurants, gift shops, amusement piers, water parks and so much more!

## **PROPERTY DETAILS**