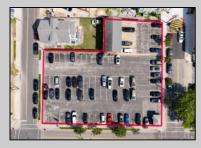

## **COMMENTS**

Location! Location! Wildwood, NJ has been a yearly vacation destination for hundreds of thousands of people for generations! 401 East Maple Avenue is within steps to the newly finished boardwalk and has a new street end and new beach entrance. Ocean Avenue frontage is approximately 180 feet. Close to the dog park! It is an Opportunity Zone/TE Zone (Wildwood Tourism Entertainment Zone). The property is currently used as a parking lot with 2 apartments and a large garage. Steps to the beautiful, free Wildwood Beaches. Maple Avenue Beach is one of the largest/widest beaches in Wildwood! The possibilities are endless! This location is ripe for development and is right in the heart of all The Wildwoods has to offer including award winning restaurants, gift shops, amusement piers, water parks and so much more!