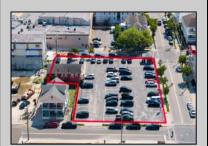

## **COMMENTS**

Location! Location! Wildwood, NJ has been a yearly vacation destination for hundreds of thousands of people for generations! 401 East Maple Avenue is within steps to the newly finished boardwalk and has a new street end and new beach entrance. Ocean Avenue frontage is approximately 180 feet. Close to the dog park! It is an Opportunity Zone/TE Zone (Wildwood Tourism Entertainment Zone). The property is currently used as a parking lot with 2 apartments and a large garage. Steps to the beautiful, free Wildwood Beaches. Maple Avenue Beach is one of the largest/widest beaches in Wildwood! The possibilities are endless! This location is ripe for development and is right in the heart of all The Wildwoods has to offer including award winning restaurants, gift shops, amusement piers, water parks and so much more!