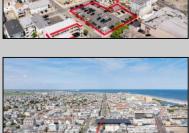

## **COMMENTS**

Location! Location! Wildwood, NJ has been a yearly vacation destination for hundreds of thousands of people for generations! 401 East Maple Avenue is within steps to the newly finished boardwalk and has a new street end and new beach entrance. Ocean Avenue frontage is approximately 180 feet. Close to the dog park! It is an Opportunity Zone/TE Zone (Wildwood Tourism Entertainment Zone). The property is currently used as a parking lot with 2 apartments and a large garage. Steps to the beautiful, free Wildwood Beaches. Maple Avenue Beach is one of the largest/widest beaches in Wildwood! The possibilities are endless! This location is ripe for development and is right in the heart of all The Wildwoods has to offer including award winning restaurants, gift shops, amusement piers, water parks and so much more!