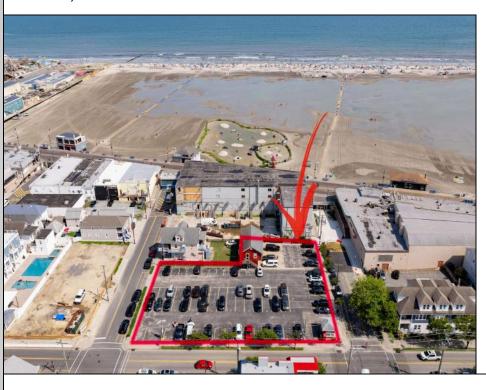

## **COMMENTS**

Location! Location! Wildwood, NJ has been a yearly vacation destination for hundreds of thousands of people for generations! 401 East Maple Avenue is within steps to the newly finished boardwalk and has a new street end and new beach entrance. Ocean Avenue frontage is approximately 180 feet. Close to the dog park! It is an Opportunity Zone/TE Zone (Wildwood Tourism Entertainment Zone). The property is currently used as a parking lot with 2 apartments and a large garage. Steps to the beautiful, free Wildwood Beaches. Maple Avenue Beach is one of the largest/widest beaches in Wildwood! The possibilities are endless! This location is ripe for development and is right in the heart of all The Wildwoods has to offer including award winning restaurants, gift shops, amusement piers, water parks and so much more!