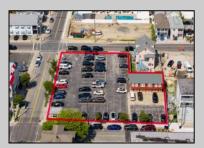

## **COMMENTS**

Location! Location! Wildwood, NJ has been a yearly vacation destination for hundreds of thousands of people for generations! 401 East Maple Avenue is within steps to the newly finished boardwalk and has a new street end and new beach entrance. Ocean Avenue frontage is approximately 180 feet. Close to the dog park! It is an Opportunity Zone/TE Zone (Wildwood Tourism Entertainment Zone). The property is currently used as a parking lot with 2 apartments and a large garage. Steps to the beautiful, free Wildwood Beaches. Maple Avenue Beach is one of the largest/widest beaches in Wildwood! The possibilities are endless! This location is ripe for development and is right in the heart of all The Wildwoods has to offer including award winning restaurants, gift shops, amusement piers, water parks and so much more!