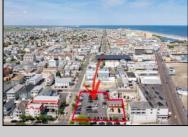

## **COMMENTS**

Location! Location! Wildwood, NJ has been a yearly vacation destination for hundreds of thousands of people for generations! 401 East Maple Avenue is within steps to the newly finished boardwalk and has a new street end and new beach entrance. Ocean Avenue frontage is approximately 180 feet. Close to the dog park! It is an Opportunity Zone/TE Zone (Wildwood Tourism Entertainment Zone). The property is currently used as a parking lot with 2 apartments and a large garage. Steps to the beautiful, free Wildwood Beaches. Maple Avenue Beach is one of the largest/widest beaches in Wildwood! The possibilities are endless! This location is ripe for development and is right in the heart of all The Wildwoods has to offer including award winning restaurants, gift shops, amusement piers, water parks and so much more!