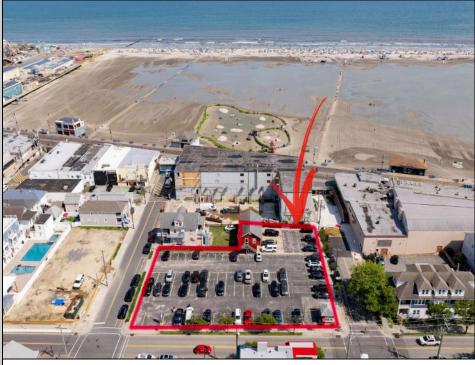

## COMMENTS

Location! Location! Location! Wildwood, NJ has been a yearly vacation destination for hundreds of thousands of people for generations! 401 East Maple Avenue is within steps to the newly finished boardwalk and has a new street end and new beach entrance. Ocean Avenue frontage is approximately 180 feet. Close to the dog park! It is an Opportunity Zone/TE Zone (Wildwood Tourism Entertainment Zone). The property is currently used as a parking lot with 2 apartments and a large garage. Steps to the beautiful, free Wildwood Beaches. Maple Avenue Beach is one of the largest/widest beaches in Wildwood! The possibilities are endless! This location is ripe for development and is right in the heart of all The Wildwoods has to offer including award winning restaurants, gift shops, amusement piers, water parks and so much more!