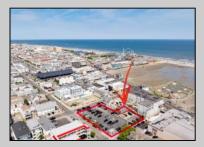

## COMMENTS

Location! Location! Location! Wildwood, NJ has been a yearly vacation destination for hundreds of thousands of people for generations! 401 East Maple Avenue is within steps to the newly finished boardwalk and has a new street end and new beach entrance. Ocean Avenue frontage is approximately 180 feet. Close to the dog park! It is an Opportunity Zone/TE Zone (Wildwood Tourism Entertainment Zone). The property is currently used as a parking lot with 2 apartments and a large garage. Steps to the beautiful, free Wildwood Beaches. Maple Avenue Beach is one of the largest/widest beaches in Wildwood! The possibilities are endless! This location is ripe for development and is right in the heart of all The Wildwoods has to offer including award winning restaurants, gift shops, amusement piers, water parks and so much more!