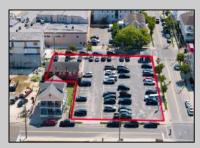

## COMMENTS

Location! Location! Location! Wildwood, NJ has been a yearly vacation destination for hundreds of thousands of people for generations! 401 East Maple Avenue is within steps to the newly finished boardwalk and has a new street end and new beach entrance. Ocean Avenue frontage is approximately 180 feet. Close to the dog park! It is an Opportunity Zone/TE Zone (Wildwood Tourism Entertainment Zone). The property is currently used as a parking lot with 2 apartments and a large garage. Steps to the beautiful, free Wildwood Beaches. Maple Avenue Beach is one of the largest/widest beaches in Wildwood! The possibilities are endless! This location is ripe for development and is right in the heart of all The Wildwoods has to offer including award winning restaurants, gift shops, amusement piers, water parks and so much more!