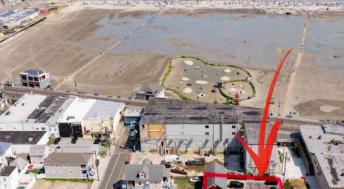

## COMMENTS

Location! Location! Location! Wildwood, NJ has been a yearly vacation destination for hundreds of thousands of people for generations! 401 East Maple Avenue is within steps to the newly finished boardwalk and has a new street end and new beach entrance. Ocean Avenue frontage is approximately 180 feet. Close to the dog park! It is an Opportunity Zone/TE Zone (Wildwood Tourism Entertainment Zone). The property is currently used as a parking lot with 2 apartments and a large garage. Steps to the beautiful, free Wildwood Beaches. Maple Avenue Beach is one of the largest/widest beaches in Wildwood! The possibilities are endless! This location is ripe for development and is right in the heart of all The Wildwoods has to offer including award winning restaurants, gift shops, amusement piers, water parks and so much more!