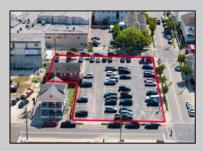

## COMMENTS

Location! Location! Location! Wildwood, NJ has been a yearly vacation destination for hundreds of thousands of people for generations! 401 East Maple Avenue is within steps to the newly finished boardwalk and has a new street end and new beach entrance. Ocean Avenue frontage is approximately 180 feet. Close to the dog park! It is an Opportunity Zone/TE Zone (Wildwood Tourism Entertainment Zone). The property is currently used as a parking lot with 2 apartments and a large garage. Steps to the beautiful, free Wildwood Beaches. Maple Avenue Beach is one of the largest/widest beaches in Wildwood! The possibilities are endless! This location is ripe for development and is right in the heart of all The Wildwoods has to offer including award winning restaurants, gift shops, amusement piers, water parks and so much more!