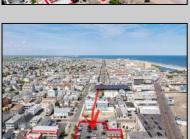

## **COMMENTS**

Location! Location! Location! Wildwood, NJ has been a yearly vacation destination for hundreds of thousands of people for generations! 401 East Maple Avenue is within steps to the newly finished boardwalk and has a new street end and new beach entrance. Ocean Avenue frontage is approximately 180 feet. Close to the dog park! It is an Opportunity Zone/TE Zone (Wildwood Tourism Entertainment Zone). The property is currently used as a parking lot with 2 apartments and a large garage. Steps to the beautiful, free Wildwood Beaches. Maple Avenue Beach is one of the largest/widest beaches in Wildwood! The possibilities are endless! This location is ripe for development and is right in the heart of all The Wildwoods has to offer including award winning restaurants, gift shops, amusement piers, water parks and so much more!