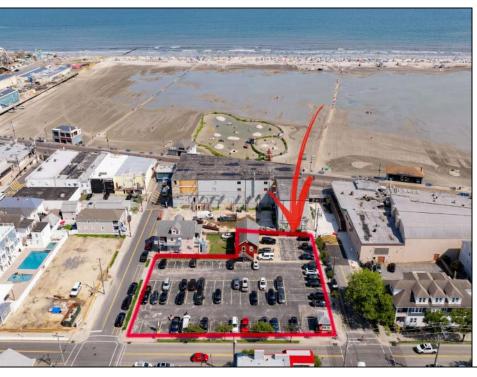

## **COMMENTS**

Location! Location! Location! Wildwood, NJ has been a yearly vacation destination for hundreds of thousands of people for generations! 401 East Maple Avenue is within steps to the newly finished boardwalk and has a new street end and new beach entrance. Ocean Avenue frontage is approximately 180 feet. Close to the dog park! It is an Opportunity Zone/TE Zone (Wildwood Tourism Entertainment Zone). The property is currently used as a parking lot with 2 apartments and a large garage. Steps to the beautiful, free Wildwood Beaches. Maple Avenue Beach is one of the largest/widest beaches in Wildwood! The possibilities are endless! This location is ripe for development and is right in the heart of all The Wildwoods has to offer including award winning restaurants, gift shops, amusement piers, water parks and so much more!