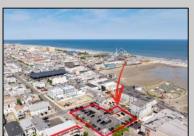

## **COMMENTS**

Location! Location! Location! Wildwood, NJ has been a yearly vacation destination for hundreds of thousands of people for generations! 401 East Maple Avenue is within steps to the newly finished boardwalk and has a new street end and new beach entrance. Ocean Avenue frontage is approximately 180 feet. Close to the dog park! It is an Opportunity Zone/TE Zone (Wildwood Tourism Entertainment Zone). The property is currently used as a parking lot with 2 apartments and a large garage. Steps to the beautiful, free Wildwood Beaches. Maple Avenue Beach is one of the largest/widest beaches in Wildwood! The possibilities are endless! This location is ripe for development and is right in the heart of all The Wildwoods has to offer including award winning restaurants, gift shops, amusement piers, water parks and so much more!