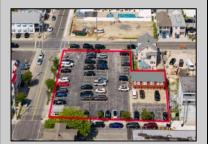

## **COMMENTS**

Location! Location! Location! Wildwood, NJ has been a yearly vacation destination for hundreds of thousands of people for generations! 401 East Maple Avenue is within steps to the newly finished boardwalk and has a new street end and new beach entrance. Ocean Avenue frontage is approximately 180 feet. Close to the dog park! It is an Opportunity Zone/TE Zone (Wildwood Tourism Entertainment Zone). The property is currently used as a parking lot with 2 apartments and a large garage. Steps to the beautiful, free Wildwood Beaches. Maple Avenue Beach is one of the largest/widest beaches in Wildwood! The possibilities are endless! This location is ripe for development and is right in the heart of all The Wildwoods has to offer including award winning restaurants, gift shops, amusement piers, water parks and so much more!