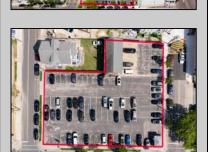

## **COMMENTS**

Location! Location! Location! Wildwood, NJ has been a yearly vacation destination for hundreds of thousands of people for generations! 401 East Maple Avenue is within steps to the newly finished boardwalk and has a new street end and new beach entrance. Ocean Avenue frontage is approximately 180 feet. Close to the dog park! It is an Opportunity Zone/TE Zone (Wildwood Tourism Entertainment Zone). The property is currently used as a parking lot with 2 apartments and a large garage. Steps to the beautiful, free Wildwood Beaches. Maple Avenue Beach is one of the largest/widest beaches in Wildwood! The possibilities are endless! This location is ripe for development and is right in the heart of all The Wildwoods has to offer including award winning restaurants, gift shops, amusement piers, water parks and so much more!