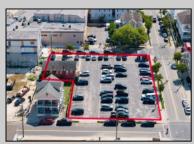

401 Maple

Wildwood, NJ 08260

Berger Realty, Inc. 3160 Asbury Avenue Ocean City, NJ 08226 1-877-237-4371 / 609-399-0076 info@bergerrealty.com

Ask for Susan Goetz Berger Realty Inc 3160 Asbury Avenue, Ocean City Call: 609-399-0076 Email to: goe@bergerrealty.com

## COMMENTS

Location! Location! Location! Wildwood, NJ has been a yearly vacation destination for hundreds of thousands of people for generations! 401 East Maple Avenue is within steps to the newly finished boardwalk and has a new street end and new beach entrance. Ocean Avenue frontage is approximately 180 feet. Close to the dog park! It is an Opportunity Zone/TE Zone (Wildwood Tourism Entertainment Zone). The property is currently used as a parking lot with 2 apartments and a large garage. Steps to the beautiful, free Wildwood Beaches. Maple Avenue Beach is one of the largest/widest beaches in Wildwood! The possibilities are endless! This location is ripe for development and is right in the heart of all The Wildwoods has to offer including award winning restaurants, gift shops, amusement piers, water parks and so much more!