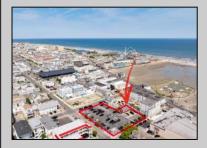

## COMMENTS

Location! Location! Location! Wildwood, NJ has been a yearly vacation destination for hundreds of thousands of people for generations! 401 East Maple Avenue is within steps to the newly finished boardwalk and has a new street end and new beach entrance. Ocean Avenue frontage is approximately 180 feet. Close to the dog park! It is an Opportunity Zone/TE Zone (Wildwood Tourism Entertainment Zone). The property is currently used as a parking lot with 2 apartments and a large garage. Steps to the beautiful, free Wildwood Beaches. Maple Avenue Beach is one of the largest/widest beaches in Wildwood! The possibilities are endless! This location is ripe for development and is right in the heart of all The Wildwoods has to offer including award winning restaurants, gift shops, amusement piers, water parks and so much more!