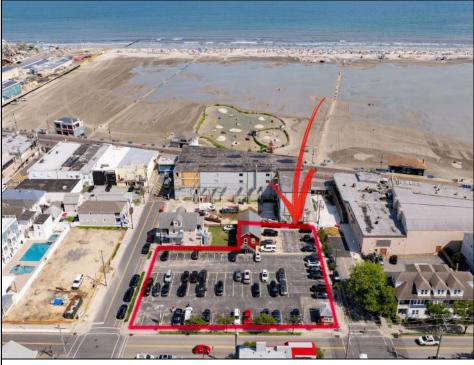

## COMMENTS

Location! Location! Location! Wildwood, NJ has been a yearly vacation destination for hundreds of thousands of people for generations! 401 East Maple Avenue is within steps to the newly finished boardwalk and has a new street end and new beach entrance. Ocean Avenue frontage is approximately 180 feet. Close to the dog park! It is an Opportunity Zone/TE Zone (Wildwood Tourism Entertainment Zone). The property is currently used as a parking lot with 2 apartments and a large garage. Steps to the beautiful, free Wildwood Beaches. Maple Avenue Beach is one of the largest/widest beaches in Wildwood! The possibilities are endless! This location is ripe for development and is right in the heart of all The Wildwoods has to offer including award winning restaurants, gift shops, amusement piers, water parks and so much more!