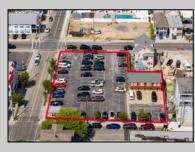

## COMMENTS

Location! Location! Location! Wildwood, NJ has been a yearly vacation destination for hundreds of thousands of people for generations! 401 East Maple Avenue is within steps to the newly finished boardwalk and has a new street end and new beach entrance. Ocean Avenue frontage is approximately 180 feet. Close to the dog park! It is an Opportunity Zone/TE Zone (Wildwood Tourism Entertainment Zone). The property is currently used as a parking lot with 2 apartments and a large garage. Steps to the beautiful, free Wildwood Beaches. Maple Avenue Beach is one of the largest/widest beaches in Wildwood! The possibilities are endless! This location is ripe for development and is right in the heart of all The Wildwoods has to offer including award winning restaurants, gift shops, amusement piers, water parks and so much more!