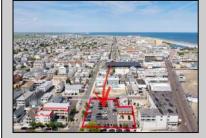

## COMMENTS

Location! Location! Location! Wildwood, NJ has been a yearly vacation destination for hundreds of thousands of people for generations! 401 East Maple Avenue is within steps to the newly finished boardwalk and has a new street end and new beach entrance. Ocean Avenue frontage is approximately 180 feet. Close to the dog park! It is an Opportunity Zone/TE Zone (Wildwood Tourism Entertainment Zone). The property is currently used as a parking lot with 2 apartments and a large garage. Steps to the beautiful, free Wildwood Beaches. Maple Avenue Beach is one of the largest/widest beaches in Wildwood! The possibilities are endless! This location is ripe for development and is right in the heart of all The Wildwoods has to offer including award winning restaurants, gift shops, amusement piers, water parks and so much more!