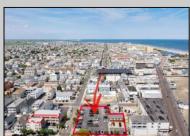

## **COMMENTS**

Location! Location! Wildwood, NJ has been a yearly vacation destination for hundreds of thousands of people for generations! 401 East Maple Avenue is within steps to the newly finished boardwalk and has a new street end and new beach entrance. Ocean Avenue frontage is approximately 180 feet. Close to the dog park! It is an Opportunity Zone/TE Zone (Wildwood Tourism Entertainment Zone). The property is currently used as a parking lot with 2 apartments and a large garage. Steps to the beautiful, free Wildwood Beaches. Maple Avenue Beach is one of the largest/widest beaches in Wildwood! The possibilities are endless! This location is ripe for development and is right in the heart of all The Wildwoods has to offer including award winning restaurants, gift shops, amusement piers, water parks and so much more!