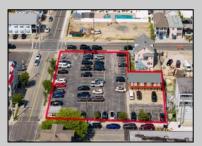

## **COMMENTS**

Location! Location! Wildwood, NJ has been a yearly vacation destination for hundreds of thousands of people for generations! 401 East Maple Avenue is within steps to the newly finished boardwalk and has a new street end and new beach entrance. Ocean Avenue frontage is approximately 180 feet. Close to the dog park! It is an Opportunity Zone/TE Zone (Wildwood Tourism Entertainment Zone). The property is currently used as a parking lot with 2 apartments and a large garage. Steps to the beautiful, free Wildwood Beaches. Maple Avenue Beach is one of the largest/widest beaches in Wildwood! The possibilities are endless! This location is ripe for development and is right in the heart of all The Wildwoods has to offer including award winning restaurants, gift shops, amusement piers, water parks and so much more!