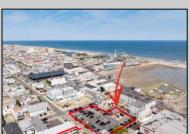

## **COMMENTS**

Location! Location! Wildwood, NJ has been a yearly vacation destination for hundreds of thousands of people for generations! 401 East Maple Avenue is within steps to the newly finished boardwalk and has a new street end and new beach entrance. Ocean Avenue frontage is approximately 180 feet. Close to the dog park! It is an Opportunity Zone/TE Zone (Wildwood Tourism Entertainment Zone). The property is currently used as a parking lot with 2 apartments and a large garage. Steps to the beautiful, free Wildwood Beaches. Maple Avenue Beach is one of the largest/widest beaches in Wildwood! The possibilities are endless! This location is ripe for development and is right in the heart of all The Wildwoods has to offer including award winning restaurants, gift shops, amusement piers, water parks and so much more!