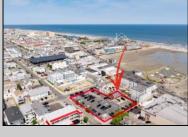

## **COMMENTS**

Location! Location! Wildwood, NJ has been a yearly vacation destination for hundreds of thousands of people for generations! 401 East Maple Avenue is within steps to the newly finished boardwalk and has a new street end and new beach entrance. Ocean Avenue frontage is approximately 180 feet. Close to the dog park! It is an Opportunity Zone/TE Zone (Wildwood Tourism Entertainment Zone). The property is currently used as a parking lot with 2 apartments and a large garage. Steps to the beautiful, free Wildwood Beaches. Maple Avenue Beach is one of the largest/widest beaches in Wildwood! The possibilities are endless! This location is ripe for development and is right in the heart of all The Wildwoods has to offer including award winning restaurants, gift shops, amusement piers, water parks and so much more!