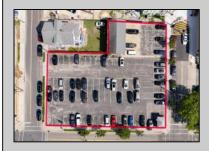

## **COMMENTS**

Location! Location! Wildwood, NJ has been a yearly vacation destination for hundreds of thousands of people for generations! 401 East Maple Avenue is within steps to the newly finished boardwalk and has a new street end and new beach entrance. Ocean Avenue frontage is approximately 180 feet. Close to the dog park! It is an Opportunity Zone/TE Zone (Wildwood Tourism Entertainment Zone). The property is currently used as a parking lot with 2 apartments and a large garage. Steps to the beautiful, free Wildwood Beaches. Maple Avenue Beach is one of the largest/widest beaches in Wildwood! The possibilities are endless! This location is ripe for development and is right in the heart of all The Wildwoods has to offer including award winning restaurants, gift shops, amusement piers, water parks and so much more!