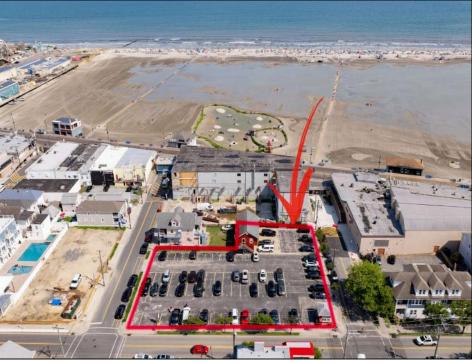

## COMMENTS

Location! Location! Location! Wildwood, NJ has been a yearly vacation destination for hundreds of thousands of people for generations! 401 East Maple Avenue is within steps to the newly finished boardwalk and has a new street end and new beach entrance. Ocean Avenue frontage is approximately 180 feet. Close to the dog park! It is an Opportunity Zone/TE Zone (Wildwood Tourism Entertainment Zone). The property is currently used as a parking lot with 2 apartments and a large garage. Steps to the beautiful, free Wildwood Beaches. Maple Avenue Beach is one of the largest/widest beaches in Wildwood! The possibilities are endless! This location is ripe for development and is right in the heart of all The Wildwoods has to offer including award winning restaurants, gift shops, amusement piers, water parks and so much more!