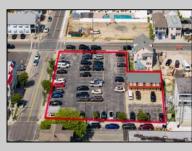

## COMMENTS

Location! Location! Location! Wildwood, NJ has been a yearly vacation destination for hundreds of thousands of people for generations! 401 East Maple Avenue is within steps to the newly finished boardwalk and has a new street end and new beach entrance. Ocean Avenue frontage is approximately 180 feet. Close to the dog park! It is an Opportunity Zone/TE Zone (Wildwood Tourism Entertainment Zone). The property is currently used as a parking lot with 2 apartments and a large garage. Steps to the beautiful, free Wildwood Beaches. Maple Avenue Beach is one of the largest/widest beaches in Wildwood! The possibilities are endless! This location is ripe for development and is right in the heart of all The Wildwoods has to offer including award winning restaurants, gift shops, amusement piers, water parks and so much more!