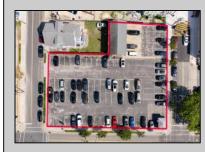

## COMMENTS

Location! Location! Location! Wildwood, NJ has been a yearly vacation destination for hundreds of thousands of people for generations! 401 East Maple Avenue is within steps to the newly finished boardwalk and has a new street end and new beach entrance. Ocean Avenue frontage is approximately 180 feet. Close to the dog park! It is an Opportunity Zone/TE Zone (Wildwood Tourism Entertainment Zone). The property is currently used as a parking lot with 2 apartments and a large garage. Steps to the beautiful, free Wildwood Beaches. Maple Avenue Beach is one of the largest/widest beaches in Wildwood! The possibilities are endless! This location is ripe for development and is right in the heart of all The Wildwoods has to offer including award winning restaurants, gift shops, amusement piers, water parks and so much more!