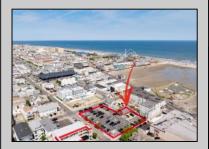

## COMMENTS

Location! Location! Location! Wildwood, NJ has been a yearly vacation destination for hundreds of thousands of people for generations! 401 East Maple Avenue is within steps to the newly finished boardwalk and has a new street end and new beach entrance. Ocean Avenue frontage is approximately 180 feet. Close to the dog park! It is an Opportunity Zone/TE Zone (Wildwood Tourism Entertainment Zone). The property is currently used as a parking lot with 2 apartments and a large garage. Steps to the beautiful, free Wildwood Beaches. Maple Avenue Beach is one of the largest/widest beaches in Wildwood! The possibilities are endless! This location is ripe for development and is right in the heart of all The Wildwoods has to offer including award winning restaurants, gift shops, amusement piers, water parks and so much more!