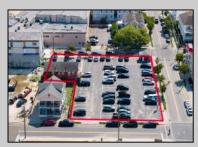

## COMMENTS

Location! Location! Location! Wildwood, NJ has been a yearly vacation destination for hundreds of thousands of people for generations! 401 East Maple Avenue is within steps to the newly finished boardwalk and has a new street end and new beach entrance. Ocean Avenue frontage is approximately 180 feet. Close to the dog park! It is an Opportunity Zone/TE Zone (Wildwood Tourism Entertainment Zone). The property is currently used as a parking lot with 2 apartments and a large garage. Steps to the beautiful, free Wildwood Beaches. Maple Avenue Beach is one of the largest/widest beaches in Wildwood! The possibilities are endless! This location is ripe for development and is right in the heart of all The Wildwoods has to offer including award winning restaurants, gift shops, amusement piers, water parks and so much more!