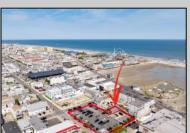

## **COMMENTS**

Location! Location! Location! Wildwood, NJ has been a yearly vacation destination for hundreds of thousands of people for generations! 401 East Maple Avenue is within steps to the newly finished boardwalk and has a new street end and new beach entrance. Ocean Avenue frontage is approximately 180 feet. Close to the dog park! It is an Opportunity Zone/TE Zone (Wildwood Tourism Entertainment Zone). The property is currently used as a parking lot with 2 apartments and a large garage. Steps to the beautiful, free Wildwood Beaches. Maple Avenue Beach is one of the largest/widest beaches in Wildwood! The possibilities are endless! This location is ripe for development and is right in the heart of all The Wildwoods has to offer including award winning restaurants, gift shops, amusement piers, water parks and so much more!