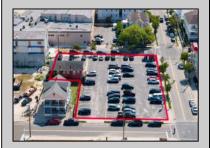

## **COMMENTS**

Location! Location! Location! Wildwood, NJ has been a yearly vacation destination for hundreds of thousands of people for generations! 401 East Maple Avenue is within steps to the newly finished boardwalk and has a new street end and new beach entrance. Ocean Avenue frontage is approximately 180 feet. Close to the dog park! It is an Opportunity Zone/TE Zone (Wildwood Tourism Entertainment Zone). The property is currently used as a parking lot with 2 apartments and a large garage. Steps to the beautiful, free Wildwood Beaches. Maple Avenue Beach is one of the largest/widest beaches in Wildwood! The possibilities are endless! This location is ripe for development and is right in the heart of all The Wildwoods has to offer including award winning restaurants, gift shops, amusement piers, water parks and so much more!