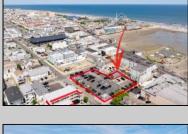

## **COMMENTS**

Location! Location! Location! Wildwood, NJ has been a yearly vacation destination for hundreds of thousands of people for generations! 401 East Maple Avenue is within steps to the newly finished boardwalk and has a new street end and new beach entrance. Ocean Avenue frontage is approximately 180 feet. Close to the dog park! It is an Opportunity Zone/TE Zone (Wildwood Tourism Entertainment Zone). The property is currently used as a parking lot with 2 apartments and a large garage. Steps to the beautiful, free Wildwood Beaches. Maple Avenue Beach is one of the largest/widest beaches in Wildwood! The possibilities are endless! This location is ripe for development and is right in the heart of all The Wildwoods has to offer including award winning restaurants, gift shops, amusement piers, water parks and so much more!