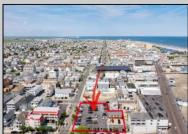

## **COMMENTS**

Location! Location! Location! Wildwood, NJ has been a yearly vacation destination for hundreds of thousands of people for generations! 401 East Maple Avenue is within steps to the newly finished boardwalk and has a new street end and new beach entrance. Ocean Avenue frontage is approximately 180 feet. Close to the dog park! It is an Opportunity Zone/TE Zone (Wildwood Tourism Entertainment Zone). The property is currently used as a parking lot with 2 apartments and a large garage. Steps to the beautiful, free Wildwood Beaches. Maple Avenue Beach is one of the largest/widest beaches in Wildwood! The possibilities are endless! This location is ripe for development and is right in the heart of all The Wildwoods has to offer including award winning restaurants, gift shops, amusement piers, water parks and so much more!