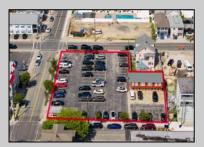

## **COMMENTS**

Location! Location! Location! Wildwood, NJ has been a yearly vacation destination for hundreds of thousands of people for generations! 401 East Maple Avenue is within steps to the newly finished boardwalk and has a new street end and new beach entrance. Ocean Avenue frontage is approximately 180 feet. Close to the dog park! It is an Opportunity Zone/TE Zone (Wildwood Tourism Entertainment Zone). The property is currently used as a parking lot with 2 apartments and a large garage. Steps to the beautiful, free Wildwood Beaches. Maple Avenue Beach is one of the largest/widest beaches in Wildwood! The possibilities are endless! This location is ripe for development and is right in the heart of all The Wildwoods has to offer including award winning restaurants, gift shops, amusement piers, water parks and so much more!