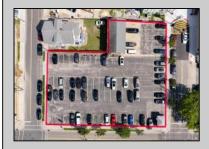

## **COMMENTS**

Location! Location! Location! Wildwood, NJ has been a yearly vacation destination for hundreds of thousands of people for generations! 401 East Maple Avenue is within steps to the newly finished boardwalk and has a new street end and new beach entrance. Ocean Avenue frontage is approximately 180 feet. Close to the dog park! It is an Opportunity Zone/TE Zone (Wildwood Tourism Entertainment Zone). The property is currently used as a parking lot with 2 apartments and a large garage. Steps to the beautiful, free Wildwood Beaches. Maple Avenue Beach is one of the largest/widest beaches in Wildwood! The possibilities are endless! This location is ripe for development and is right in the heart of all The Wildwoods has to offer including award winning restaurants, gift shops, amusement piers, water parks and so much more!