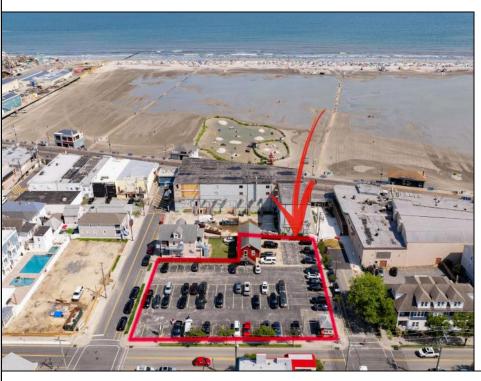

## **COMMENTS**

Location! Location! Location! Wildwood, NJ has been a yearly vacation destination for hundreds of thousands of people for generations! 401 East Maple Avenue is within steps to the newly finished boardwalk and has a new street end and new beach entrance. Ocean Avenue frontage is approximately 180 feet. Close to the dog park! It is an Opportunity Zone/TE Zone (Wildwood Tourism Entertainment Zone). The property is currently used as a parking lot with 2 apartments and a large garage. Steps to the beautiful, free Wildwood Beaches. Maple Avenue Beach is one of the largest/widest beaches in Wildwood! The possibilities are endless! This location is ripe for development and is right in the heart of all The Wildwoods has to offer including award winning restaurants, gift shops, amusement piers, water parks and so much more!