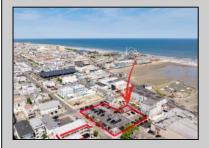

## COMMENTS

Location! Location! Location! Wildwood, NJ has been a yearly vacation destination for hundreds of thousands of people for generations! 401 East Maple Avenue is within steps to the newly finished boardwalk and has a new street end and new beach entrance. Ocean Avenue frontage is approximately 180 feet. Close to the dog park! It is an Opportunity Zone/TE Zone (Wildwood Tourism Entertainment Zone). The property is currently used as a parking lot with 2 apartments and a large garage. Steps to the beautiful, free Wildwood Beaches. Maple Avenue Beach is one of the largest/widest beaches in Wildwood! The possibilities are endless! This location is ripe for development and is right in the heart of all The Wildwoods has to offer including award winning restaurants, gift shops, amusement piers, water parks and so much more!