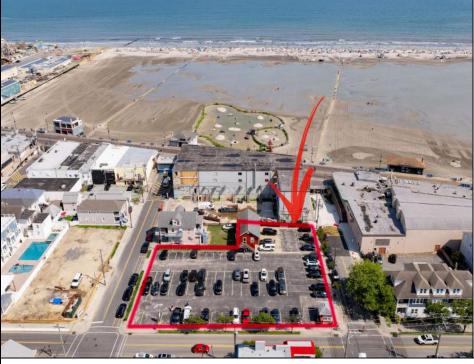

## COMMENTS

Location! Location! Location! Wildwood, NJ has been a yearly vacation destination for hundreds of thousands of people for generations! 401 East Maple Avenue is within steps to the newly finished boardwalk and has a new street end and new beach entrance. Ocean Avenue frontage is approximately 180 feet. Close to the dog park! It is an Opportunity Zone/TE Zone (Wildwood Tourism Entertainment Zone). The property is currently used as a parking lot with 2 apartments and a large garage. Steps to the beautiful, free Wildwood Beaches. Maple Avenue Beach is one of the largest/widest beaches in Wildwood! The possibilities are endless! This location is ripe for development and is right in the heart of all The Wildwoods has to offer including award winning restaurants, gift shops, amusement piers, water parks and so much more!