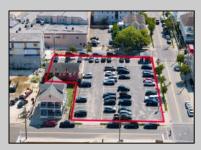

## COMMENTS

Location! Location! Location! Wildwood, NJ has been a yearly vacation destination for hundreds of thousands of people for generations! 401 East Maple Avenue is within steps to the newly finished boardwalk and has a new street end and new beach entrance. Ocean Avenue frontage is approximately 180 feet. Close to the dog park! It is an Opportunity Zone/TE Zone (Wildwood Tourism Entertainment Zone). The property is currently used as a parking lot with 2 apartments and a large garage. Steps to the beautiful, free Wildwood Beaches. Maple Avenue Beach is one of the largest/widest beaches in Wildwood! The possibilities are endless! This location is ripe for development and is right in the heart of all The Wildwoods has to offer including award winning restaurants, gift shops, amusement piers, water parks and so much more!