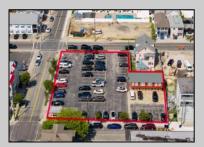

## **COMMENTS**

Location! Location! Wildwood, NJ has been a yearly vacation destination for hundreds of thousands of people for generations! 401 East Maple Avenue is within steps to the newly finished boardwalk and has a new street end and new beach entrance. Ocean Avenue frontage is approximately 180 feet. Close to the dog park! It is an Opportunity Zone/TE Zone (Wildwood Tourism Entertainment Zone). The property is currently used as a parking lot with 2 apartments and a large garage. Steps to the beautiful, free Wildwood Beaches. Maple Avenue Beach is one of the largest/widest beaches in Wildwood! The possibilities are endless! This location is ripe for development and is right in the heart of all The Wildwoods has to offer including award winning restaurants, gift shops, amusement piers, water parks and so much more!