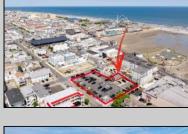

## **COMMENTS**

Location! Location! Wildwood, NJ has been a yearly vacation destination for hundreds of thousands of people for generations! 401 East Maple Avenue is within steps to the newly finished boardwalk and has a new street end and new beach entrance. Ocean Avenue frontage is approximately 180 feet. Close to the dog park! It is an Opportunity Zone/TE Zone (Wildwood Tourism Entertainment Zone). The property is currently used as a parking lot with 2 apartments and a large garage. Steps to the beautiful, free Wildwood Beaches. Maple Avenue Beach is one of the largest/widest beaches in Wildwood! The possibilities are endless! This location is ripe for development and is right in the heart of all The Wildwoods has to offer including award winning restaurants, gift shops, amusement piers, water parks and so much more!