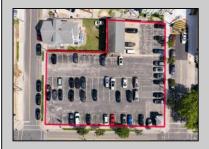

## **COMMENTS**

Location! Location! Wildwood, NJ has been a yearly vacation destination for hundreds of thousands of people for generations! 401 East Maple Avenue is within steps to the newly finished boardwalk and has a new street end and new beach entrance. Ocean Avenue frontage is approximately 180 feet. Close to the dog park! It is an Opportunity Zone/TE Zone (Wildwood Tourism Entertainment Zone). The property is currently used as a parking lot with 2 apartments and a large garage. Steps to the beautiful, free Wildwood Beaches. Maple Avenue Beach is one of the largest/widest beaches in Wildwood! The possibilities are endless! This location is ripe for development and is right in the heart of all The Wildwoods has to offer including award winning restaurants, gift shops, amusement piers, water parks and so much more!