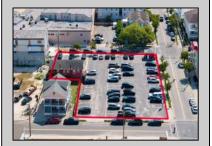

## **COMMENTS**

Location! Location! Wildwood, NJ has been a yearly vacation destination for hundreds of thousands of people for generations! 401 East Maple Avenue is within steps to the newly finished boardwalk and has a new street end and new beach entrance. Ocean Avenue frontage is approximately 180 feet. Close to the dog park! It is an Opportunity Zone/TE Zone (Wildwood Tourism Entertainment Zone). The property is currently used as a parking lot with 2 apartments and a large garage. Steps to the beautiful, free Wildwood Beaches. Maple Avenue Beach is one of the largest/widest beaches in Wildwood! The possibilities are endless! This location is ripe for development and is right in the heart of all The Wildwoods has to offer including award winning restaurants, gift shops, amusement piers, water parks and so much more!