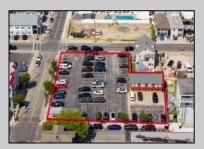

## **COMMENTS**

Location! Location! Location! Wildwood, NJ has been a yearly vacation destination for hundreds of thousands of people for generations! 401 East Maple Avenue is within steps to the newly finished boardwalk and has a new street end and new beach entrance. Ocean Avenue frontage is approximately 180 feet. Close to the dog park! It is an Opportunity Zone/TE Zone (Wildwood Tourism Entertainment Zone). The property is currently used as a parking lot with 2 apartments and a large garage. Steps to the beautiful, free Wildwood Beaches. Maple Avenue Beach is one of the largest/widest beaches in Wildwood! The possibilities are endless! This location is ripe for development and is right in the heart of all The Wildwoods has to offer including award winning restaurants, gift shops, amusement piers, water parks and so much more!