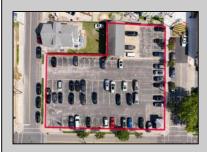

## **COMMENTS**

Location! Location! Location! Wildwood, NJ has been a yearly vacation destination for hundreds of thousands of people for generations! 401 East Maple Avenue is within steps to the newly finished boardwalk and has a new street end and new beach entrance. Ocean Avenue frontage is approximately 180 feet. Close to the dog park! It is an Opportunity Zone/TE Zone (Wildwood Tourism Entertainment Zone). The property is currently used as a parking lot with 2 apartments and a large garage. Steps to the beautiful, free Wildwood Beaches. Maple Avenue Beach is one of the largest/widest beaches in Wildwood! The possibilities are endless! This location is ripe for development and is right in the heart of all The Wildwoods has to offer including award winning restaurants, gift shops, amusement piers, water parks and so much more!