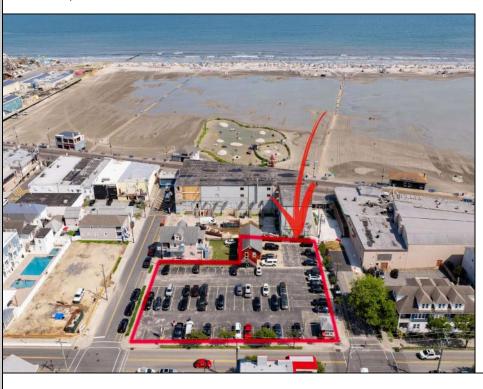

## **COMMENTS**

Location! Location! Location! Wildwood, NJ has been a yearly vacation destination for hundreds of thousands of people for generations! 401 East Maple Avenue is within steps to the newly finished boardwalk and has a new street end and new beach entrance. Ocean Avenue frontage is approximately 180 feet. Close to the dog park! It is an Opportunity Zone/TE Zone (Wildwood Tourism Entertainment Zone). The property is currently used as a parking lot with 2 apartments and a large garage. Steps to the beautiful, free Wildwood Beaches. Maple Avenue Beach is one of the largest/widest beaches in Wildwood! The possibilities are endless! This location is ripe for development and is right in the heart of all The Wildwoods has to offer including award winning restaurants, gift shops, amusement piers, water parks and so much more!