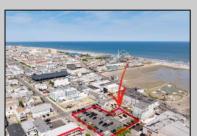

## **COMMENTS**

Location! Location! Location! Wildwood, NJ has been a yearly vacation destination for hundreds of thousands of people for generations! 401 East Maple Avenue is within steps to the newly finished boardwalk and has a new street end and new beach entrance. Ocean Avenue frontage is approximately 180 feet. Close to the dog park! It is an Opportunity Zone/TE Zone (Wildwood Tourism Entertainment Zone). The property is currently used as a parking lot with 2 apartments and a large garage. Steps to the beautiful, free Wildwood Beaches. Maple Avenue Beach is one of the largest/widest beaches in Wildwood! The possibilities are endless! This location is ripe for development and is right in the heart of all The Wildwoods has to offer including award winning restaurants, gift shops, amusement piers, water parks and so much more!