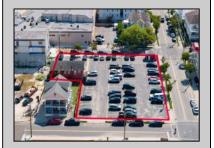

## **COMMENTS**

Location! Location! Location! Wildwood, NJ has been a yearly vacation destination for hundreds of thousands of people for generations! 401 East Maple Avenue is within steps to the newly finished boardwalk and has a new street end and new beach entrance. Ocean Avenue frontage is approximately 180 feet. Close to the dog park! It is an Opportunity Zone/TE Zone (Wildwood Tourism Entertainment Zone). The property is currently used as a parking lot with 2 apartments and a large garage. Steps to the beautiful, free Wildwood Beaches. Maple Avenue Beach is one of the largest/widest beaches in Wildwood! The possibilities are endless! This location is ripe for development and is right in the heart of all The Wildwoods has to offer including award winning restaurants, gift shops, amusement piers, water parks and so much more!