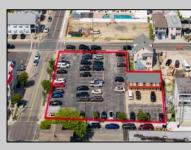

## COMMENTS

Location! Location! Location! Wildwood, NJ has been a yearly vacation destination for hundreds of thousands of people for generations! 401 East Maple Avenue is within steps to the newly finished boardwalk and has a new street end and new beach entrance. Ocean Avenue frontage is approximately 180 feet. Close to the dog park! It is an Opportunity Zone/TE Zone (Wildwood Tourism Entertainment Zone). The property is currently used as a parking lot with 2 apartments and a large garage. Steps to the beautiful, free Wildwood Beaches. Maple Avenue Beach is one of the largest/widest beaches in Wildwood! The possibilities are endless! This location is ripe for development and is right in the heart of all The Wildwoods has to offer including award winning restaurants, gift shops, amusement piers, water parks and so much more!