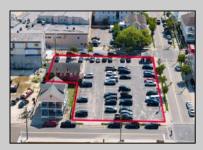

## COMMENTS

Location! Location! Location! Wildwood, NJ has been a yearly vacation destination for hundreds of thousands of people for generations! 401 East Maple Avenue is within steps to the newly finished boardwalk and has a new street end and new beach entrance. Ocean Avenue frontage is approximately 180 feet. Close to the dog park! It is an Opportunity Zone/TE Zone (Wildwood Tourism Entertainment Zone). The property is currently used as a parking lot with 2 apartments and a large garage. Steps to the beautiful, free Wildwood Beaches. Maple Avenue Beach is one of the largest/widest beaches in Wildwood! The possibilities are endless! This location is ripe for development and is right in the heart of all The Wildwoods has to offer including award winning restaurants, gift shops, amusement piers, water parks and so much more!