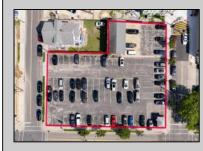

## COMMENTS

Location! Location! Location! Wildwood, NJ has been a yearly vacation destination for hundreds of thousands of people for generations! 401 East Maple Avenue is within steps to the newly finished boardwalk and has a new street end and new beach entrance. Ocean Avenue frontage is approximately 180 feet. Close to the dog park! It is an Opportunity Zone/TE Zone (Wildwood Tourism Entertainment Zone). The property is currently used as a parking lot with 2 apartments and a large garage. Steps to the beautiful, free Wildwood Beaches. Maple Avenue Beach is one of the largest/widest beaches in Wildwood! The possibilities are endless! This location is ripe for development and is right in the heart of all The Wildwoods has to offer including award winning restaurants, gift shops, amusement piers, water parks and so much more!