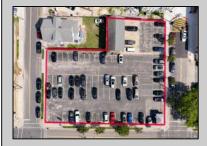

## **COMMENTS**

Location! Location! Wildwood, NJ has been a yearly vacation destination for hundreds of thousands of people for generations! 401 East Maple Avenue is within steps to the newly finished boardwalk and has a new street end and new beach entrance. Ocean Avenue frontage is approximately 180 feet. Close to the dog park! It is an Opportunity Zone/TE Zone (Wildwood Tourism Entertainment Zone). The property is currently used as a parking lot with 2 apartments and a large garage. Steps to the beautiful, free Wildwood Beaches. Maple Avenue Beach is one of the largest/widest beaches in Wildwood! The possibilities are endless! This location is ripe for development and is right in the heart of all The Wildwoods has to offer including award winning restaurants, gift shops, amusement piers, water parks and so much more!