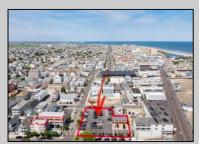

## **COMMENTS**

Location! Location! Wildwood, NJ has been a yearly vacation destination for hundreds of thousands of people for generations! 401 East Maple Avenue is within steps to the newly finished boardwalk and has a new street end and new beach entrance. Ocean Avenue frontage is approximately 180 feet. Close to the dog park! It is an Opportunity Zone/TE Zone (Wildwood Tourism Entertainment Zone). The property is currently used as a parking lot with 2 apartments and a large garage. Steps to the beautiful, free Wildwood Beaches. Maple Avenue Beach is one of the largest/widest beaches in Wildwood! The possibilities are endless! This location is ripe for development and is right in the heart of all The Wildwoods has to offer including award winning restaurants, gift shops, amusement piers, water parks and so much more!