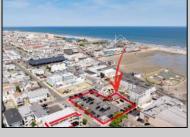

## **COMMENTS**

Location! Location! Wildwood, NJ has been a yearly vacation destination for hundreds of thousands of people for generations! 401 East Maple Avenue is within steps to the newly finished boardwalk and has a new street end and new beach entrance. Ocean Avenue frontage is approximately 180 feet. Close to the dog park! It is an Opportunity Zone/TE Zone (Wildwood Tourism Entertainment Zone). The property is currently used as a parking lot with 2 apartments and a large garage. Steps to the beautiful, free Wildwood Beaches. Maple Avenue Beach is one of the largest/widest beaches in Wildwood! The possibilities are endless! This location is ripe for development and is right in the heart of all The Wildwoods has to offer including award winning restaurants, gift shops, amusement piers, water parks and so much more!