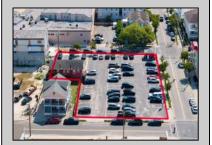

## **COMMENTS**

Location! Location! Wildwood, NJ has been a yearly vacation destination for hundreds of thousands of people for generations! 401 East Maple Avenue is within steps to the newly finished boardwalk and has a new street end and new beach entrance. Ocean Avenue frontage is approximately 180 feet. Close to the dog park! It is an Opportunity Zone/TE Zone (Wildwood Tourism Entertainment Zone). The property is currently used as a parking lot with 2 apartments and a large garage. Steps to the beautiful, free Wildwood Beaches. Maple Avenue Beach is one of the largest/widest beaches in Wildwood! The possibilities are endless! This location is ripe for development and is right in the heart of all The Wildwoods has to offer including award winning restaurants, gift shops, amusement piers, water parks and so much more!