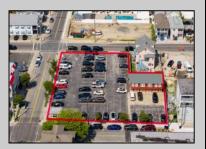

## **COMMENTS**

Location! Location! Wildwood, NJ has been a yearly vacation destination for hundreds of thousands of people for generations! 401 East Maple Avenue is within steps to the newly finished boardwalk and has a new street end and new beach entrance. Ocean Avenue frontage is approximately 180 feet. Close to the dog park! It is an Opportunity Zone/TE Zone (Wildwood Tourism Entertainment Zone). The property is currently used as a parking lot with 2 apartments and a large garage. Steps to the beautiful, free Wildwood Beaches. Maple Avenue Beach is one of the largest/widest beaches in Wildwood! The possibilities are endless! This location is ripe for development and is right in the heart of all The Wildwoods has to offer including award winning restaurants, gift shops, amusement piers, water parks and so much more!