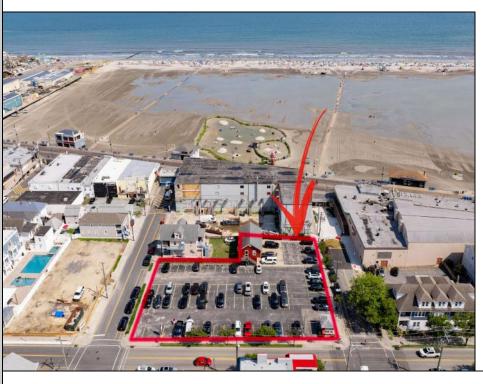

## **COMMENTS**

Location! Location! Wildwood, NJ has been a yearly vacation destination for hundreds of thousands of people for generations! 401 East Maple Avenue is within steps to the newly finished boardwalk and has a new street end and new beach entrance. Ocean Avenue frontage is approximately 180 feet. Close to the dog park! It is an Opportunity Zone/TE Zone (Wildwood Tourism Entertainment Zone). The property is currently used as a parking lot with 2 apartments and a large garage. Steps to the beautiful, free Wildwood Beaches. Maple Avenue Beach is one of the largest/widest beaches in Wildwood! The possibilities are endless! This location is ripe for development and is right in the heart of all The Wildwoods has to offer including award winning restaurants, gift shops, amusement piers, water parks and so much more!