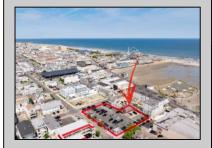

## COMMENTS

Location! Location! Location! Wildwood, NJ has been a yearly vacation destination for hundreds of thousands of people for generations! 401 East Maple Avenue is within steps to the newly finished boardwalk and has a new street end and new beach entrance. Ocean Avenue frontage is approximately 180 feet. Close to the dog park! It is an Opportunity Zone/TE Zone (Wildwood Tourism Entertainment Zone). The property is currently used as a parking lot with 2 apartments and a large garage. Steps to the beautiful, free Wildwood Beaches. Maple Avenue Beach is one of the largest/widest beaches in Wildwood! The possibilities are endless! This location is ripe for development and is right in the heart of all The Wildwoods has to offer including award winning restaurants, gift shops, amusement piers, water parks and so much more!