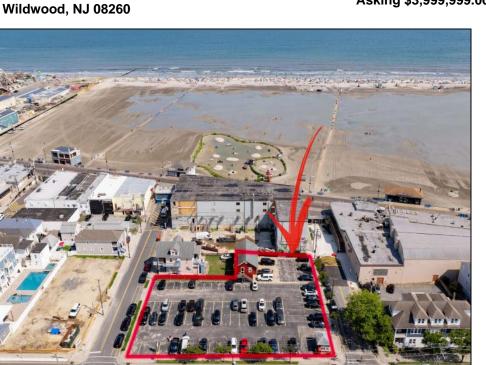

401 Maple

Berger Realty, Inc. 3160 Asbury Avenue Ocean City, NJ 08226 1-877-237-4371 / 609-399-0076 info@bergerrealty.com

Asking \$3,999,999.00

Ask for Cynthia Balles Berger Realty Inc 3160 Asbury Avenue, Ocean City Call: 609-399-0076 Email to: cyn@bergerrealty.com

## COMMENTS

Location! Location! Location! Wildwood, NJ has been a yearly vacation destination for hundreds of thousands of people for generations! 401 East Maple Avenue is within steps to the newly finished boardwalk and has a new street end and new beach entrance. Ocean Avenue frontage is approximately 180 feet. Close to the dog park! It is an Opportunity Zone/TE Zone (Wildwood Tourism Entertainment Zone). The property is currently used as a parking lot with 2 apartments and a large garage. Steps to the beautiful, free Wildwood Beaches. Maple Avenue Beach is one of the largest/widest beaches in Wildwood! The possibilities are endless! This location is ripe for development and is right in the heart of all The Wildwoods has to offer including award winning restaurants, gift shops, amusement piers, water parks and so much more!