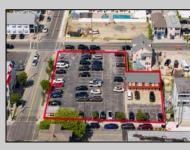

## COMMENTS

Location! Location! Location! Wildwood, NJ has been a yearly vacation destination for hundreds of thousands of people for generations! 401 East Maple Avenue is within steps to the newly finished boardwalk and has a new street end and new beach entrance. Ocean Avenue frontage is approximately 180 feet. Close to the dog park! It is an Opportunity Zone/TE Zone (Wildwood Tourism Entertainment Zone). The property is currently used as a parking lot with 2 apartments and a large garage. Steps to the beautiful, free Wildwood Beaches. Maple Avenue Beach is one of the largest/widest beaches in Wildwood! The possibilities are endless! This location is ripe for development and is right in the heart of all The Wildwoods has to offer including award winning restaurants, gift shops, amusement piers, water parks and so much more!