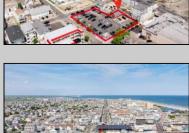

## **COMMENTS**

Location! Location! Wildwood, NJ has been a yearly vacation destination for hundreds of thousands of people for generations! 401 East Maple Avenue is within steps to the newly finished boardwalk and has a new street end and new beach entrance. Ocean Avenue frontage is approximately 180 feet. Close to the dog park! It is an Opportunity Zone/TE Zone (Wildwood Tourism Entertainment Zone). The property is currently used as a parking lot with 2 apartments and a large garage. Steps to the beautiful, free Wildwood Beaches. Maple Avenue Beach is one of the largest/widest beaches in Wildwood! The possibilities are endless! This location is ripe for development and is right in the heart of all The Wildwoods has to offer including award winning restaurants, gift shops, amusement piers, water parks and so much more!