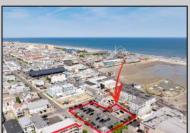

## **COMMENTS**

Location! Location! Wildwood, NJ has been a yearly vacation destination for hundreds of thousands of people for generations! 401 East Maple Avenue is within steps to the newly finished boardwalk and has a new street end and new beach entrance. Ocean Avenue frontage is approximately 180 feet. Close to the dog park! It is an Opportunity Zone/TE Zone (Wildwood Tourism Entertainment Zone). The property is currently used as a parking lot with 2 apartments and a large garage. Steps to the beautiful, free Wildwood Beaches. Maple Avenue Beach is one of the largest/widest beaches in Wildwood! The possibilities are endless! This location is ripe for development and is right in the heart of all The Wildwoods has to offer including award winning restaurants, gift shops, amusement piers, water parks and so much more!