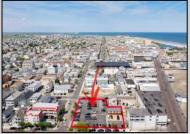

## **COMMENTS**

Location! Location! Wildwood, NJ has been a yearly vacation destination for hundreds of thousands of people for generations! 401 East Maple Avenue is within steps to the newly finished boardwalk and has a new street end and new beach entrance. Ocean Avenue frontage is approximately 180 feet. Close to the dog park! It is an Opportunity Zone/TE Zone (Wildwood Tourism Entertainment Zone). The property is currently used as a parking lot with 2 apartments and a large garage. Steps to the beautiful, free Wildwood Beaches. Maple Avenue Beach is one of the largest/widest beaches in Wildwood! The possibilities are endless! This location is ripe for development and is right in the heart of all The Wildwoods has to offer including award winning restaurants, gift shops, amusement piers, water parks and so much more!