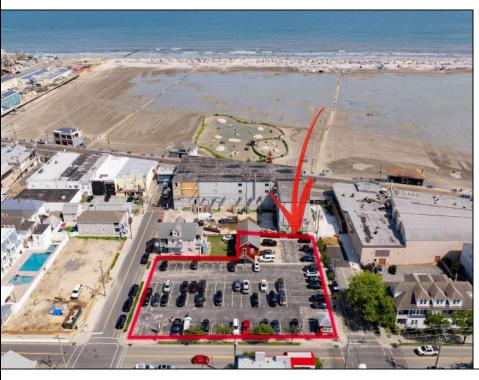

## **COMMENTS**

Location! Location! Wildwood, NJ has been a yearly vacation destination for hundreds of thousands of people for generations! 401 East Maple Avenue is within steps to the newly finished boardwalk and has a new street end and new beach entrance. Ocean Avenue frontage is approximately 180 feet. Close to the dog park! It is an Opportunity Zone/TE Zone (Wildwood Tourism Entertainment Zone). The property is currently used as a parking lot with 2 apartments and a large garage. Steps to the beautiful, free Wildwood Beaches. Maple Avenue Beach is one of the largest/widest beaches in Wildwood! The possibilities are endless! This location is ripe for development and is right in the heart of all The Wildwoods has to offer including award winning restaurants, gift shops, amusement piers, water parks and so much more!