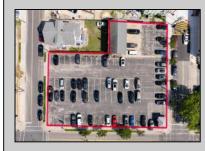

## COMMENTS

Location! Location! Location! Wildwood, NJ has been a yearly vacation destination for hundreds of thousands of people for generations! 401 East Maple Avenue is within steps to the newly finished boardwalk and has a new street end and new beach entrance. Ocean Avenue frontage is approximately 180 feet. Close to the dog park! It is an Opportunity Zone/TE Zone (Wildwood Tourism Entertainment Zone). The property is currently used as a parking lot with 2 apartments and a large garage. Steps to the beautiful, free Wildwood Beaches. Maple Avenue Beach is one of the largest/widest beaches in Wildwood! The possibilities are endless! This location is ripe for development and is right in the heart of all The Wildwoods has to offer including award winning restaurants, gift shops, amusement piers, water parks and so much more!