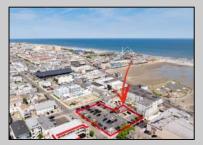

## COMMENTS

Location! Location! Location! Wildwood, NJ has been a yearly vacation destination for hundreds of thousands of people for generations! 401 East Maple Avenue is within steps to the newly finished boardwalk and has a new street end and new beach entrance. Ocean Avenue frontage is approximately 180 feet. Close to the dog park! It is an Opportunity Zone/TE Zone (Wildwood Tourism Entertainment Zone). The property is currently used as a parking lot with 2 apartments and a large garage. Steps to the beautiful, free Wildwood Beaches. Maple Avenue Beach is one of the largest/widest beaches in Wildwood! The possibilities are endless! This location is ripe for development and is right in the heart of all The Wildwoods has to offer including award winning restaurants, gift shops, amusement piers, water parks and so much more!