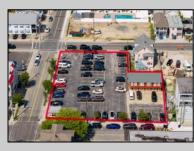

## COMMENTS

Location! Location! Location! Wildwood, NJ has been a yearly vacation destination for hundreds of thousands of people for generations! 401 East Maple Avenue is within steps to the newly finished boardwalk and has a new street end and new beach entrance. Ocean Avenue frontage is approximately 180 feet. Close to the dog park! It is an Opportunity Zone/TE Zone (Wildwood Tourism Entertainment Zone). The property is currently used as a parking lot with 2 apartments and a large garage. Steps to the beautiful, free Wildwood Beaches. Maple Avenue Beach is one of the largest/widest beaches in Wildwood! The possibilities are endless! This location is ripe for development and is right in the heart of all The Wildwoods has to offer including award winning restaurants, gift shops, amusement piers, water parks and so much more!