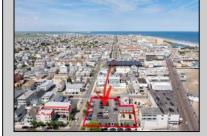

## COMMENTS

Location! Location! Location! Wildwood, NJ has been a yearly vacation destination for hundreds of thousands of people for generations! 401 East Maple Avenue is within steps to the newly finished boardwalk and has a new street end and new beach entrance. Ocean Avenue frontage is approximately 180 feet. Close to the dog park! It is an Opportunity Zone/TE Zone (Wildwood Tourism Entertainment Zone). The property is currently used as a parking lot with 2 apartments and a large garage. Steps to the beautiful, free Wildwood Beaches. Maple Avenue Beach is one of the largest/widest beaches in Wildwood! The possibilities are endless! This location is ripe for development and is right in the heart of all The Wildwoods has to offer including award winning restaurants, gift shops, amusement piers, water parks and so much more!