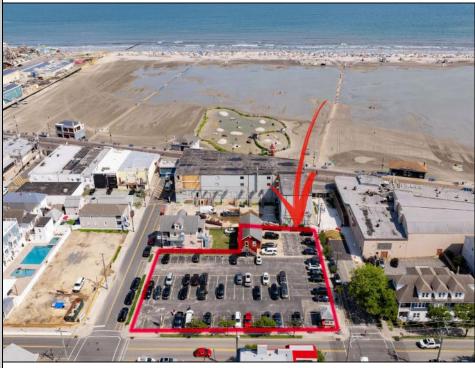

401 Maple

Wildwood, NJ 08260

Ocean 17 1670 Boardwalk Ocean City, NJ 08226 609-391-0500 oc17@BergerRealty.com

Ask for Colin Halliday Berger Realty Inc 1670 Boardwalk, Ocean City Call: 609-391-0500 Email to: ceh@bergerrealty.com

## COMMENTS

Location! Location! Location! Wildwood, NJ has been a yearly vacation destination for hundreds of thousands of people for generations! 401 East Maple Avenue is within steps to the newly finished boardwalk and has a new street end and new beach entrance. Ocean Avenue frontage is approximately 180 feet. Close to the dog park! It is an Opportunity Zone/TE Zone (Wildwood Tourism Entertainment Zone). The property is currently used as a parking lot with 2 apartments and a large garage. Steps to the beautiful, free Wildwood Beaches. Maple Avenue Beach is one of the largest/widest beaches in Wildwood! The possibilities are endless! This location is ripe for development and is right in the heart of all The Wildwoods has to offer including award winning restaurants, gift shops, amusement piers, water parks and so much more!