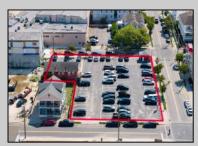

401 Maple

Wildwood, NJ 08260

Ocean 17 1670 Boardwalk Ocean City, NJ 08226 609-391-0500 oc17@BergerRealty.com

Ask for Colin Halliday Berger Realty Inc 1670 Boardwalk, Ocean City Call: 609-391-0500 Email to: ceh@bergerrealty.com

## COMMENTS

Location! Location! Location! Wildwood, NJ has been a yearly vacation destination for hundreds of thousands of people for generations! 401 East Maple Avenue is within steps to the newly finished boardwalk and has a new street end and new beach entrance. Ocean Avenue frontage is approximately 180 feet. Close to the dog park! It is an Opportunity Zone/TE Zone (Wildwood Tourism Entertainment Zone). The property is currently used as a parking lot with 2 apartments and a large garage. Steps to the beautiful, free Wildwood Beaches. Maple Avenue Beach is one of the largest/widest beaches in Wildwood! The possibilities are endless! This location is ripe for development and is right in the heart of all The Wildwoods has to offer including award winning restaurants, gift shops, amusement piers, water parks and so much more!