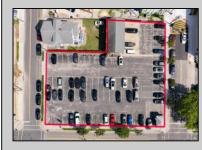

## COMMENTS

Location! Location! Location! Wildwood, NJ has been a yearly vacation destination for hundreds of thousands of people for generations! 401 East Maple Avenue is within steps to the newly finished boardwalk and has a new street end and new beach entrance. Ocean Avenue frontage is approximately 180 feet. Close to the dog park! It is an Opportunity Zone/TE Zone (Wildwood Tourism Entertainment Zone). The property is currently used as a parking lot with 2 apartments and a large garage. Steps to the beautiful, free Wildwood Beaches. Maple Avenue Beach is one of the largest/widest beaches in Wildwood! The possibilities are endless! This location is ripe for development and is right in the heart of all The Wildwoods has to offer including award winning restaurants, gift shops, amusement piers, water parks and so much more!