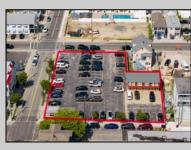

## COMMENTS

Location! Location! Location! Wildwood, NJ has been a yearly vacation destination for hundreds of thousands of people for generations! 401 East Maple Avenue is within steps to the newly finished boardwalk and has a new street end and new beach entrance. Ocean Avenue frontage is approximately 180 feet. Close to the dog park! It is an Opportunity Zone/TE Zone (Wildwood Tourism Entertainment Zone). The property is currently used as a parking lot with 2 apartments and a large garage. Steps to the beautiful, free Wildwood Beaches. Maple Avenue Beach is one of the largest/widest beaches in Wildwood! The possibilities are endless! This location is ripe for development and is right in the heart of all The Wildwoods has to offer including award winning restaurants, gift shops, amusement piers, water parks and so much more!