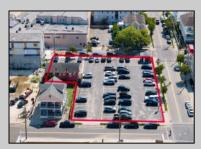

## COMMENTS

Location! Location! Location! Wildwood, NJ has been a yearly vacation destination for hundreds of thousands of people for generations! 401 East Maple Avenue is within steps to the newly finished boardwalk and has a new street end and new beach entrance. Ocean Avenue frontage is approximately 180 feet. Close to the dog park! It is an Opportunity Zone/TE Zone (Wildwood Tourism Entertainment Zone). The property is currently used as a parking lot with 2 apartments and a large garage. Steps to the beautiful, free Wildwood Beaches. Maple Avenue Beach is one of the largest/widest beaches in Wildwood! The possibilities are endless! This location is ripe for development and is right in the heart of all The Wildwoods has to offer including award winning restaurants, gift shops, amusement piers, water parks and so much more!