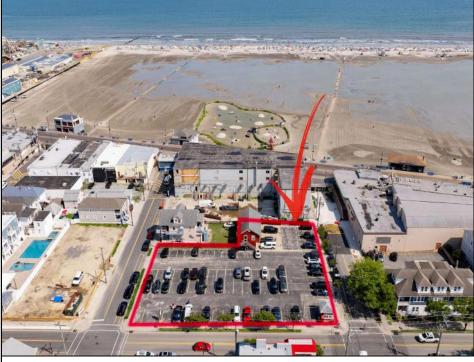

## COMMENTS

Location! Location! Location! Wildwood, NJ has been a yearly vacation destination for hundreds of thousands of people for generations! 401 East Maple Avenue is within steps to the newly finished boardwalk and has a new street end and new beach entrance. Ocean Avenue frontage is approximately 180 feet. Close to the dog park! It is an Opportunity Zone/TE Zone (Wildwood Tourism Entertainment Zone). The property is currently used as a parking lot with 2 apartments and a large garage. Steps to the beautiful, free Wildwood Beaches. Maple Avenue Beach is one of the largest/widest beaches in Wildwood! The possibilities are endless! This location is ripe for development and is right in the heart of all The Wildwoods has to offer including award winning restaurants, gift shops, amusement piers, water parks and so much more!