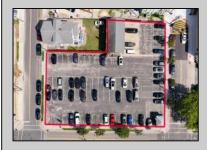

## **COMMENTS**

Location! Location! Wildwood, NJ has been a yearly vacation destination for hundreds of thousands of people for generations! 401 East Maple Avenue is within steps to the newly finished boardwalk and has a new street end and new beach entrance. Ocean Avenue frontage is approximately 180 feet. Close to the dog park! It is an Opportunity Zone/TE Zone (Wildwood Tourism Entertainment Zone). The property is currently used as a parking lot with 2 apartments and a large garage. Steps to the beautiful, free Wildwood Beaches. Maple Avenue Beach is one of the largest/widest beaches in Wildwood! The possibilities are endless! This location is ripe for development and is right in the heart of all The Wildwoods has to offer including award winning restaurants, gift shops, amusement piers, water parks and so much more!