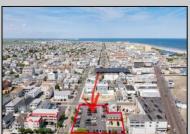

## **COMMENTS**

Location! Location! Wildwood, NJ has been a yearly vacation destination for hundreds of thousands of people for generations! 401 East Maple Avenue is within steps to the newly finished boardwalk and has a new street end and new beach entrance. Ocean Avenue frontage is approximately 180 feet. Close to the dog park! It is an Opportunity Zone/TE Zone (Wildwood Tourism Entertainment Zone). The property is currently used as a parking lot with 2 apartments and a large garage. Steps to the beautiful, free Wildwood Beaches. Maple Avenue Beach is one of the largest/widest beaches in Wildwood! The possibilities are endless! This location is ripe for development and is right in the heart of all The Wildwoods has to offer including award winning restaurants, gift shops, amusement piers, water parks and so much more!