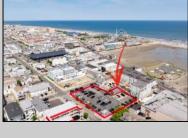

## **COMMENTS**

Location! Location! Wildwood, NJ has been a yearly vacation destination for hundreds of thousands of people for generations! 401 East Maple Avenue is within steps to the newly finished boardwalk and has a new street end and new beach entrance. Ocean Avenue frontage is approximately 180 feet. Close to the dog park! It is an Opportunity Zone/TE Zone (Wildwood Tourism Entertainment Zone). The property is currently used as a parking lot with 2 apartments and a large garage. Steps to the beautiful, free Wildwood Beaches. Maple Avenue Beach is one of the largest/widest beaches in Wildwood! The possibilities are endless! This location is ripe for development and is right in the heart of all The Wildwoods has to offer including award winning restaurants, gift shops, amusement piers, water parks and so much more!