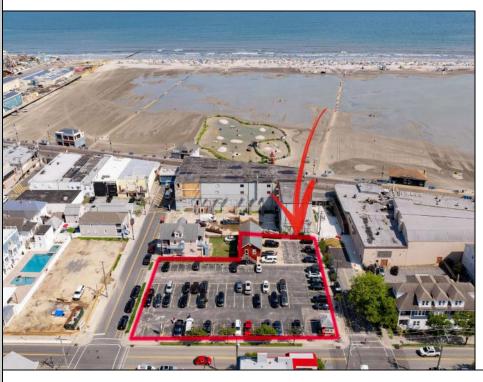

## **COMMENTS**

Location! Location! Wildwood, NJ has been a yearly vacation destination for hundreds of thousands of people for generations! 401 East Maple Avenue is within steps to the newly finished boardwalk and has a new street end and new beach entrance. Ocean Avenue frontage is approximately 180 feet. Close to the dog park! It is an Opportunity Zone/TE Zone (Wildwood Tourism Entertainment Zone). The property is currently used as a parking lot with 2 apartments and a large garage. Steps to the beautiful, free Wildwood Beaches. Maple Avenue Beach is one of the largest/widest beaches in Wildwood! The possibilities are endless! This location is ripe for development and is right in the heart of all The Wildwoods has to offer including award winning restaurants, gift shops, amusement piers, water parks and so much more!