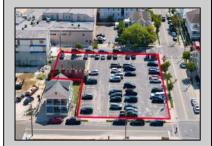

## **COMMENTS**

Location! Location! Wildwood, NJ has been a yearly vacation destination for hundreds of thousands of people for generations! 401 East Maple Avenue is within steps to the newly finished boardwalk and has a new street end and new beach entrance. Ocean Avenue frontage is approximately 180 feet. Close to the dog park! It is an Opportunity Zone/TE Zone (Wildwood Tourism Entertainment Zone). The property is currently used as a parking lot with 2 apartments and a large garage. Steps to the beautiful, free Wildwood Beaches. Maple Avenue Beach is one of the largest/widest beaches in Wildwood! The possibilities are endless! This location is ripe for development and is right in the heart of all The Wildwoods has to offer including award winning restaurants, gift shops, amusement piers, water parks and so much more!