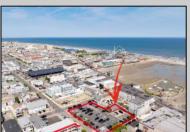

## **COMMENTS**

Location! Location! Wildwood, NJ has been a yearly vacation destination for hundreds of thousands of people for generations! 401 East Maple Avenue is within steps to the newly finished boardwalk and has a new street end and new beach entrance. Ocean Avenue frontage is approximately 180 feet. Close to the dog park! It is an Opportunity Zone/TE Zone (Wildwood Tourism Entertainment Zone). The property is currently used as a parking lot with 2 apartments and a large garage. Steps to the beautiful, free Wildwood Beaches. Maple Avenue Beach is one of the largest/widest beaches in Wildwood! The possibilities are endless! This location is ripe for development and is right in the heart of all The Wildwoods has to offer including award winning restaurants, gift shops, amusement piers, water parks and so much more!