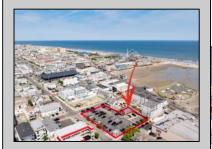

Location! Location! Location! Wildwood, NJ has been a yearly vacation destination for hundreds of thousands of people for generations! 401 East Maple Avenue is within steps to the newly finished boardwalk and has a new street end and new beach entrance. Ocean Avenue frontage is approximately 180 feet. Close to the dog park! It is an Opportunity Zone/TE Zone (Wildwood Tourism Entertainment Zone). The property is currently used as a parking lot with 2 apartments and a large garage. Steps to the beautiful, free Wildwood Beaches. Maple Avenue Beach is one of the largest/widest beaches in Wildwood! The possibilities are endless! This location is ripe for development and is right in the heart of all The Wildwoods has to offer including award winning restaurants, gift shops, amusement piers, water parks and so much more!