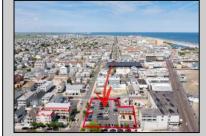

Location! Location! Location! Wildwood, NJ has been a yearly vacation destination for hundreds of thousands of people for generations! 401 East Maple Avenue is within steps to the newly finished boardwalk and has a new street end and new beach entrance. Ocean Avenue frontage is approximately 180 feet. Close to the dog park! It is an Opportunity Zone/TE Zone (Wildwood Tourism Entertainment Zone). The property is currently used as a parking lot with 2 apartments and a large garage. Steps to the beautiful, free Wildwood Beaches. Maple Avenue Beach is one of the largest/widest beaches in Wildwood! The possibilities are endless! This location is ripe for development and is right in the heart of all The Wildwoods has to offer including award winning restaurants, gift shops, amusement piers, water parks and so much more!