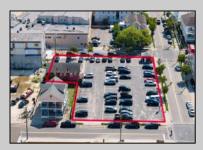

Location! Location! Location! Wildwood, NJ has been a yearly vacation destination for hundreds of thousands of people for generations! 401 East Maple Avenue is within steps to the newly finished boardwalk and has a new street end and new beach entrance. Ocean Avenue frontage is approximately 180 feet. Close to the dog park! It is an Opportunity Zone/TE Zone (Wildwood Tourism Entertainment Zone). The property is currently used as a parking lot with 2 apartments and a large garage. Steps to the beautiful, free Wildwood Beaches. Maple Avenue Beach is one of the largest/widest beaches in Wildwood! The possibilities are endless! This location is ripe for development and is right in the heart of all The Wildwoods has to offer including award winning restaurants, gift shops, amusement piers, water parks and so much more!