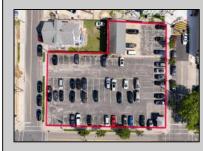

Location! Location! Location! Wildwood, NJ has been a yearly vacation destination for hundreds of thousands of people for generations! 401 East Maple Avenue is within steps to the newly finished boardwalk and has a new street end and new beach entrance. Ocean Avenue frontage is approximately 180 feet. Close to the dog park! It is an Opportunity Zone/TE Zone (Wildwood Tourism Entertainment Zone). The property is currently used as a parking lot with 2 apartments and a large garage. Steps to the beautiful, free Wildwood Beaches. Maple Avenue Beach is one of the largest/widest beaches in Wildwood! The possibilities are endless! This location is ripe for development and is right in the heart of all The Wildwoods has to offer including award winning restaurants, gift shops, amusement piers, water parks and so much more!