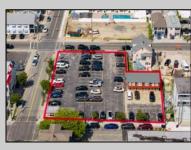

Location! Location! Location! Wildwood, NJ has been a yearly vacation destination for hundreds of thousands of people for generations! 401 East Maple Avenue is within steps to the newly finished boardwalk and has a new street end and new beach entrance. Ocean Avenue frontage is approximately 180 feet. Close to the dog park! It is an Opportunity Zone/TE Zone (Wildwood Tourism Entertainment Zone). The property is currently used as a parking lot with 2 apartments and a large garage. Steps to the beautiful, free Wildwood Beaches. Maple Avenue Beach is one of the largest/widest beaches in Wildwood! The possibilities are endless! This location is ripe for development and is right in the heart of all The Wildwoods has to offer including award winning restaurants, gift shops, amusement piers, water parks and so much more!