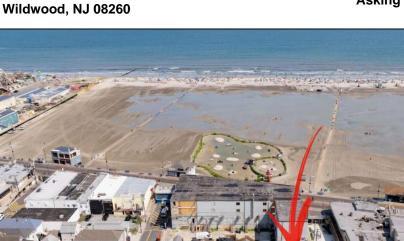

Location! Location! Location! Wildwood, NJ has been a yearly vacation destination for hundreds of thousands of people for generations! 401 East Maple Avenue is within steps to the newly finished boardwalk and has a new street end and new beach entrance. Ocean Avenue frontage is approximately 180 feet. Close to the dog park! It is an Opportunity Zone/TE Zone (Wildwood Tourism Entertainment Zone). The property is currently used as a parking lot with 2 apartments and a large garage. Steps to the beautiful, free Wildwood Beaches. Maple Avenue Beach is one of the largest/widest beaches in Wildwood! The possibilities are endless! This location is ripe for development and is right in the heart of all The Wildwoods has to offer including award winning restaurants, gift shops, amusement piers, water parks and so much more!