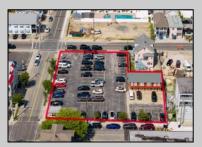

## **COMMENTS**

Location! Location! Wildwood, NJ has been a yearly vacation destination for hundreds of thousands of people for generations! 401 East Maple Avenue is within steps to the newly finished boardwalk and has a new street end and new beach entrance. Ocean Avenue frontage is approximately 180 feet. Close to the dog park! It is an Opportunity Zone/TE Zone (Wildwood Tourism Entertainment Zone). The property is currently used as a parking lot with 2 apartments and a large garage. Steps to the beautiful, free Wildwood Beaches. Maple Avenue Beach is one of the largest/widest beaches in Wildwood! The possibilities are endless! This location is ripe for development and is right in the heart of all The Wildwoods has to offer including award winning restaurants, gift shops, amusement piers, water parks and so much more!