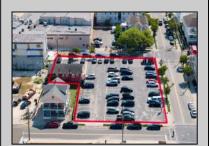

## **COMMENTS**

Location! Location! Wildwood, NJ has been a yearly vacation destination for hundreds of thousands of people for generations! 401 East Maple Avenue is within steps to the newly finished boardwalk and has a new street end and new beach entrance. Ocean Avenue frontage is approximately 180 feet. Close to the dog park! It is an Opportunity Zone/TE Zone (Wildwood Tourism Entertainment Zone). The property is currently used as a parking lot with 2 apartments and a large garage. Steps to the beautiful, free Wildwood Beaches. Maple Avenue Beach is one of the largest/widest beaches in Wildwood! The possibilities are endless! This location is ripe for development and is right in the heart of all The Wildwoods has to offer including award winning restaurants, gift shops, amusement piers, water parks and so much more!