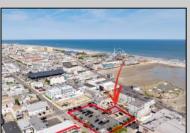

## **COMMENTS**

Location! Location! Wildwood, NJ has been a yearly vacation destination for hundreds of thousands of people for generations! 401 East Maple Avenue is within steps to the newly finished boardwalk and has a new street end and new beach entrance. Ocean Avenue frontage is approximately 180 feet. Close to the dog park! It is an Opportunity Zone/TE Zone (Wildwood Tourism Entertainment Zone). The property is currently used as a parking lot with 2 apartments and a large garage. Steps to the beautiful, free Wildwood Beaches. Maple Avenue Beach is one of the largest/widest beaches in Wildwood! The possibilities are endless! This location is ripe for development and is right in the heart of all The Wildwoods has to offer including award winning restaurants, gift shops, amusement piers, water parks and so much more!