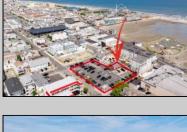

## **COMMENTS**

Location! Location! Wildwood, NJ has been a yearly vacation destination for hundreds of thousands of people for generations! 401 East Maple Avenue is within steps to the newly finished boardwalk and has a new street end and new beach entrance. Ocean Avenue frontage is approximately 180 feet. Close to the dog park! It is an Opportunity Zone/TE Zone (Wildwood Tourism Entertainment Zone). The property is currently used as a parking lot with 2 apartments and a large garage. Steps to the beautiful, free Wildwood Beaches. Maple Avenue Beach is one of the largest/widest beaches in Wildwood! The possibilities are endless! This location is ripe for development and is right in the heart of all The Wildwoods has to offer including award winning restaurants, gift shops, amusement piers, water parks and so much more!