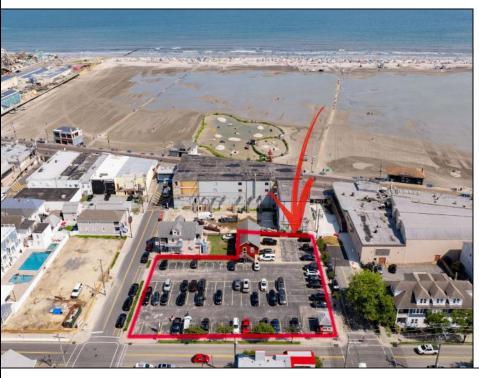

## **COMMENTS**

Location! Location! Wildwood, NJ has been a yearly vacation destination for hundreds of thousands of people for generations! 401 East Maple Avenue is within steps to the newly finished boardwalk and has a new street end and new beach entrance. Ocean Avenue frontage is approximately 180 feet. Close to the dog park! It is an Opportunity Zone/TE Zone (Wildwood Tourism Entertainment Zone). The property is currently used as a parking lot with 2 apartments and a large garage. Steps to the beautiful, free Wildwood Beaches. Maple Avenue Beach is one of the largest/widest beaches in Wildwood! The possibilities are endless! This location is ripe for development and is right in the heart of all The Wildwoods has to offer including award winning restaurants, gift shops, amusement piers, water parks and so much more!