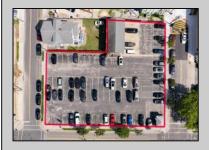

## **COMMENTS**

Location! Location! Wildwood, NJ has been a yearly vacation destination for hundreds of thousands of people for generations! 401 East Maple Avenue is within steps to the newly finished boardwalk and has a new street end and new beach entrance. Ocean Avenue frontage is approximately 180 feet. Close to the dog park! It is an Opportunity Zone/TE Zone (Wildwood Tourism Entertainment Zone). The property is currently used as a parking lot with 2 apartments and a large garage. Steps to the beautiful, free Wildwood Beaches. Maple Avenue Beach is one of the largest/widest beaches in Wildwood! The possibilities are endless! This location is ripe for development and is right in the heart of all The Wildwoods has to offer including award winning restaurants, gift shops, amusement piers, water parks and so much more!