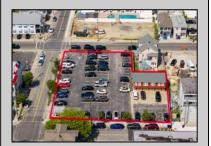

## **COMMENTS**

Location! Location! Wildwood, NJ has been a yearly vacation destination for hundreds of thousands of people for generations! 401 East Maple Avenue is within steps to the newly finished boardwalk and has a new street end and new beach entrance. Ocean Avenue frontage is approximately 180 feet. Close to the dog park! It is an Opportunity Zone/TE Zone (Wildwood Tourism Entertainment Zone). The property is currently used as a parking lot with 2 apartments and a large garage. Steps to the beautiful, free Wildwood Beaches. Maple Avenue Beach is one of the largest/widest beaches in Wildwood! The possibilities are endless! This location is ripe for development and is right in the heart of all The Wildwoods has to offer including award winning restaurants, gift shops, amusement piers, water parks and so much more!