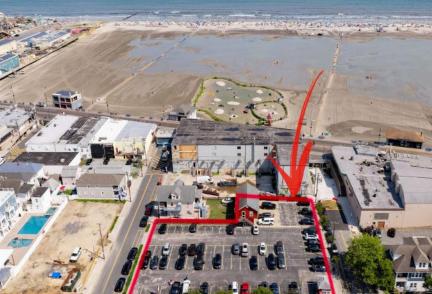

## **COMMENTS**

Location! Location! Wildwood, NJ has been a yearly vacation destination for hundreds of thousands of people for generations! 401 East Maple Avenue is within steps to the newly finished boardwalk and has a new street end and new beach entrance. Ocean Avenue frontage is approximately 180 feet. Close to the dog park! It is an Opportunity Zone/TE Zone (Wildwood Tourism Entertainment Zone). The property is currently used as a parking lot with 2 apartments and a large garage. Steps to the beautiful, free Wildwood Beaches. Maple Avenue Beach is one of the largest/widest beaches in Wildwood! The possibilities are endless! This location is ripe for development and is right in the heart of all The Wildwoods has to offer including award winning restaurants, gift shops, amusement piers, water parks and so much more!