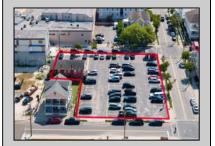

## **COMMENTS**

Location! Location! Wildwood, NJ has been a yearly vacation destination for hundreds of thousands of people for generations! 401 East Maple Avenue is within steps to the newly finished boardwalk and has a new street end and new beach entrance. Ocean Avenue frontage is approximately 180 feet. Close to the dog park! It is an Opportunity Zone/TE Zone (Wildwood Tourism Entertainment Zone). The property is currently used as a parking lot with 2 apartments and a large garage. Steps to the beautiful, free Wildwood Beaches. Maple Avenue Beach is one of the largest/widest beaches in Wildwood! The possibilities are endless! This location is ripe for development and is right in the heart of all The Wildwoods has to offer including award winning restaurants, gift shops, amusement piers, water parks and so much more!