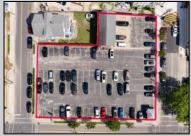

## **COMMENTS**

Location! Location! Wildwood, NJ has been a yearly vacation destination for hundreds of thousands of people for generations! 401 East Maple Avenue is within steps to the newly finished boardwalk and has a new street end and new beach entrance. Ocean Avenue frontage is approximately 180 feet. Close to the dog park! It is an Opportunity Zone/TE Zone (Wildwood Tourism Entertainment Zone). The property is currently used as a parking lot with 2 apartments and a large garage. Steps to the beautiful, free Wildwood Beaches. Maple Avenue Beach is one of the largest/widest beaches in Wildwood! The possibilities are endless! This location is ripe for development and is right in the heart of all The Wildwoods has to offer including award winning restaurants, gift shops, amusement piers, water parks and so much more!