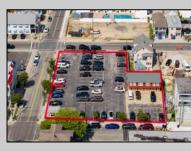

## COMMENTS

Location! Location! Location! Wildwood, NJ has been a yearly vacation destination for hundreds of thousands of people for generations! 401 East Maple Avenue is within steps to the newly finished boardwalk and has a new street end and new beach entrance. Ocean Avenue frontage is approximately 180 feet. Close to the dog park! It is an Opportunity Zone/TE Zone (Wildwood Tourism Entertainment Zone). The property is currently used as a parking lot with 2 apartments and a large garage. Steps to the beautiful, free Wildwood Beaches. Maple Avenue Beach is one of the largest/widest beaches in Wildwood! The possibilities are endless! This location is ripe for development and is right in the heart of all The Wildwoods has to offer including award winning restaurants, gift shops, amusement piers, water parks and so much more!