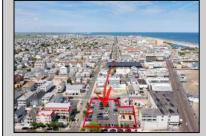

## COMMENTS

Location! Location! Location! Wildwood, NJ has been a yearly vacation destination for hundreds of thousands of people for generations! 401 East Maple Avenue is within steps to the newly finished boardwalk and has a new street end and new beach entrance. Ocean Avenue frontage is approximately 180 feet. Close to the dog park! It is an Opportunity Zone/TE Zone (Wildwood Tourism Entertainment Zone). The property is currently used as a parking lot with 2 apartments and a large garage. Steps to the beautiful, free Wildwood Beaches. Maple Avenue Beach is one of the largest/widest beaches in Wildwood! The possibilities are endless! This location is ripe for development and is right in the heart of all The Wildwoods has to offer including award winning restaurants, gift shops, amusement piers, water parks and so much more!