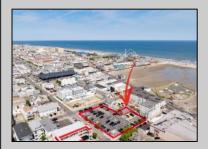

## COMMENTS

Location! Location! Location! Wildwood, NJ has been a yearly vacation destination for hundreds of thousands of people for generations! 401 East Maple Avenue is within steps to the newly finished boardwalk and has a new street end and new beach entrance. Ocean Avenue frontage is approximately 180 feet. Close to the dog park! It is an Opportunity Zone/TE Zone (Wildwood Tourism Entertainment Zone). The property is currently used as a parking lot with 2 apartments and a large garage. Steps to the beautiful, free Wildwood Beaches. Maple Avenue Beach is one of the largest/widest beaches in Wildwood! The possibilities are endless! This location is ripe for development and is right in the heart of all The Wildwoods has to offer including award winning restaurants, gift shops, amusement piers, water parks and so much more!