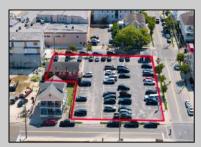

## COMMENTS

Location! Location! Location! Wildwood, NJ has been a yearly vacation destination for hundreds of thousands of people for generations! 401 East Maple Avenue is within steps to the newly finished boardwalk and has a new street end and new beach entrance. Ocean Avenue frontage is approximately 180 feet. Close to the dog park! It is an Opportunity Zone/TE Zone (Wildwood Tourism Entertainment Zone). The property is currently used as a parking lot with 2 apartments and a large garage. Steps to the beautiful, free Wildwood Beaches. Maple Avenue Beach is one of the largest/widest beaches in Wildwood! The possibilities are endless! This location is ripe for development and is right in the heart of all The Wildwoods has to offer including award winning restaurants, gift shops, amusement piers, water parks and so much more!