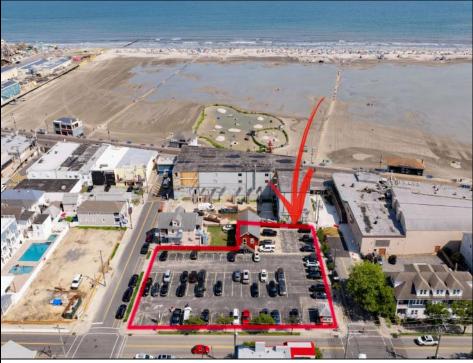

## COMMENTS

Location! Location! Location! Wildwood, NJ has been a yearly vacation destination for hundreds of thousands of people for generations! 401 East Maple Avenue is within steps to the newly finished boardwalk and has a new street end and new beach entrance. Ocean Avenue frontage is approximately 180 feet. Close to the dog park! It is an Opportunity Zone/TE Zone (Wildwood Tourism Entertainment Zone). The property is currently used as a parking lot with 2 apartments and a large garage. Steps to the beautiful, free Wildwood Beaches. Maple Avenue Beach is one of the largest/widest beaches in Wildwood! The possibilities are endless! This location is ripe for development and is right in the heart of all The Wildwoods has to offer including award winning restaurants, gift shops, amusement piers, water parks and so much more!