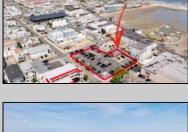

## **COMMENTS**

Location! Location! Wildwood, NJ has been a yearly vacation destination for hundreds of thousands of people for generations! 401 East Maple Avenue is within steps to the newly finished boardwalk and has a new street end and new beach entrance. Ocean Avenue frontage is approximately 180 feet. Close to the dog park! It is an Opportunity Zone/TE Zone (Wildwood Tourism Entertainment Zone). The property is currently used as a parking lot with 2 apartments and a large garage. Steps to the beautiful, free Wildwood Beaches. Maple Avenue Beach is one of the largest/widest beaches in Wildwood! The possibilities are endless! This location is ripe for development and is right in the heart of all The Wildwoods has to offer including award winning restaurants, gift shops, amusement piers, water parks and so much more!