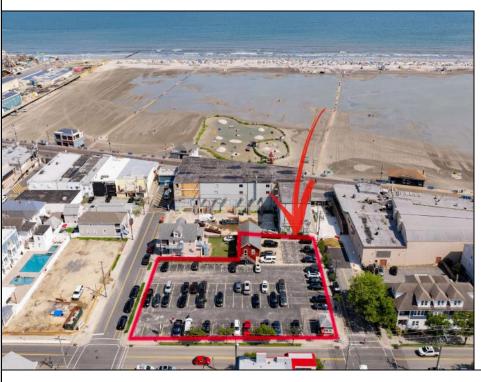

## **COMMENTS**

Location! Location! Wildwood, NJ has been a yearly vacation destination for hundreds of thousands of people for generations! 401 East Maple Avenue is within steps to the newly finished boardwalk and has a new street end and new beach entrance. Ocean Avenue frontage is approximately 180 feet. Close to the dog park! It is an Opportunity Zone/TE Zone (Wildwood Tourism Entertainment Zone). The property is currently used as a parking lot with 2 apartments and a large garage. Steps to the beautiful, free Wildwood Beaches. Maple Avenue Beach is one of the largest/widest beaches in Wildwood! The possibilities are endless! This location is ripe for development and is right in the heart of all The Wildwoods has to offer including award winning restaurants, gift shops, amusement piers, water parks and so much more!