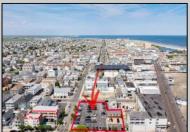

## **COMMENTS**

Location! Location! Wildwood, NJ has been a yearly vacation destination for hundreds of thousands of people for generations! 401 East Maple Avenue is within steps to the newly finished boardwalk and has a new street end and new beach entrance. Ocean Avenue frontage is approximately 180 feet. Close to the dog park! It is an Opportunity Zone/TE Zone (Wildwood Tourism Entertainment Zone). The property is currently used as a parking lot with 2 apartments and a large garage. Steps to the beautiful, free Wildwood Beaches. Maple Avenue Beach is one of the largest/widest beaches in Wildwood! The possibilities are endless! This location is ripe for development and is right in the heart of all The Wildwoods has to offer including award winning restaurants, gift shops, amusement piers, water parks and so much more!