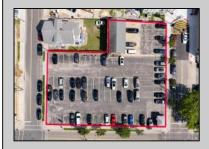

## **COMMENTS**

Location! Location! Wildwood, NJ has been a yearly vacation destination for hundreds of thousands of people for generations! 401 East Maple Avenue is within steps to the newly finished boardwalk and has a new street end and new beach entrance. Ocean Avenue frontage is approximately 180 feet. Close to the dog park! It is an Opportunity Zone/TE Zone (Wildwood Tourism Entertainment Zone). The property is currently used as a parking lot with 2 apartments and a large garage. Steps to the beautiful, free Wildwood Beaches. Maple Avenue Beach is one of the largest/widest beaches in Wildwood! The possibilities are endless! This location is ripe for development and is right in the heart of all The Wildwoods has to offer including award winning restaurants, gift shops, amusement piers, water parks and so much more!