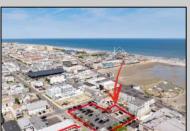

## **COMMENTS**

Location! Location! Wildwood, NJ has been a yearly vacation destination for hundreds of thousands of people for generations! 401 East Maple Avenue is within steps to the newly finished boardwalk and has a new street end and new beach entrance. Ocean Avenue frontage is approximately 180 feet. Close to the dog park! It is an Opportunity Zone/TE Zone (Wildwood Tourism Entertainment Zone). The property is currently used as a parking lot with 2 apartments and a large garage. Steps to the beautiful, free Wildwood Beaches. Maple Avenue Beach is one of the largest/widest beaches in Wildwood! The possibilities are endless! This location is ripe for development and is right in the heart of all The Wildwoods has to offer including award winning restaurants, gift shops, amusement piers, water parks and so much more!