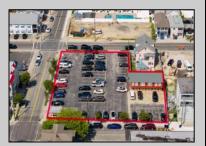

## **COMMENTS**

Location! Location! Wildwood, NJ has been a yearly vacation destination for hundreds of thousands of people for generations! 401 East Maple Avenue is within steps to the newly finished boardwalk and has a new street end and new beach entrance. Ocean Avenue frontage is approximately 180 feet. Close to the dog park! It is an Opportunity Zone/TE Zone (Wildwood Tourism Entertainment Zone). The property is currently used as a parking lot with 2 apartments and a large garage. Steps to the beautiful, free Wildwood Beaches. Maple Avenue Beach is one of the largest/widest beaches in Wildwood! The possibilities are endless! This location is ripe for development and is right in the heart of all The Wildwoods has to offer including award winning restaurants, gift shops, amusement piers, water parks and so much more!