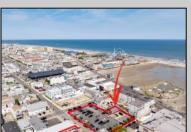

## **COMMENTS**

Location! Location! Wildwood, NJ has been a yearly vacation destination for hundreds of thousands of people for generations! 401 East Maple Avenue is within steps to the newly finished boardwalk and has a new street end and new beach entrance. Ocean Avenue frontage is approximately 180 feet. Close to the dog park! It is an Opportunity Zone/TE Zone (Wildwood Tourism Entertainment Zone). The property is currently used as a parking lot with 2 apartments and a large garage. Steps to the beautiful, free Wildwood Beaches. Maple Avenue Beach is one of the largest/widest beaches in Wildwood! The possibilities are endless! This location is ripe for development and is right in the heart of all The Wildwoods has to offer including award winning restaurants, gift shops, amusement piers, water parks and so much more!