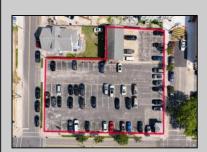

## **COMMENTS**

Location! Location! Wildwood, NJ has been a yearly vacation destination for hundreds of thousands of people for generations! 401 East Maple Avenue is within steps to the newly finished boardwalk and has a new street end and new beach entrance. Ocean Avenue frontage is approximately 180 feet. Close to the dog park! It is an Opportunity Zone/TE Zone (Wildwood Tourism Entertainment Zone). The property is currently used as a parking lot with 2 apartments and a large garage. Steps to the beautiful, free Wildwood Beaches. Maple Avenue Beach is one of the largest/widest beaches in Wildwood! The possibilities are endless! This location is ripe for development and is right in the heart of all The Wildwoods has to offer including award winning restaurants, gift shops, amusement piers, water parks and so much more!