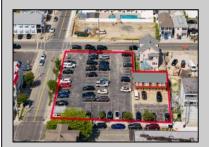

## **COMMENTS**

Location! Location! Wildwood, NJ has been a yearly vacation destination for hundreds of thousands of people for generations! 401 East Maple Avenue is within steps to the newly finished boardwalk and has a new street end and new beach entrance. Ocean Avenue frontage is approximately 180 feet. Close to the dog park! It is an Opportunity Zone/TE Zone (Wildwood Tourism Entertainment Zone). The property is currently used as a parking lot with 2 apartments and a large garage. Steps to the beautiful, free Wildwood Beaches. Maple Avenue Beach is one of the largest/widest beaches in Wildwood! The possibilities are endless! This location is ripe for development and is right in the heart of all The Wildwoods has to offer including award winning restaurants, gift shops, amusement piers, water parks and so much more!