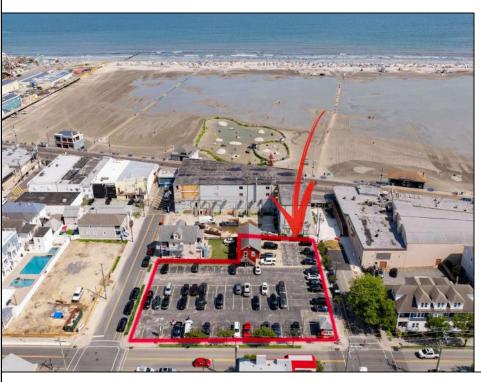

## **COMMENTS**

Location! Location! Wildwood, NJ has been a yearly vacation destination for hundreds of thousands of people for generations! 401 East Maple Avenue is within steps to the newly finished boardwalk and has a new street end and new beach entrance. Ocean Avenue frontage is approximately 180 feet. Close to the dog park! It is an Opportunity Zone/TE Zone (Wildwood Tourism Entertainment Zone). The property is currently used as a parking lot with 2 apartments and a large garage. Steps to the beautiful, free Wildwood Beaches. Maple Avenue Beach is one of the largest/widest beaches in Wildwood! The possibilities are endless! This location is ripe for development and is right in the heart of all The Wildwoods has to offer including award winning restaurants, gift shops, amusement piers, water parks and so much more!