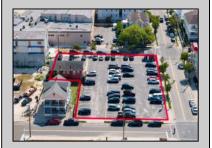

## **COMMENTS**

Location! Location! Wildwood, NJ has been a yearly vacation destination for hundreds of thousands of people for generations! 401 East Maple Avenue is within steps to the newly finished boardwalk and has a new street end and new beach entrance. Ocean Avenue frontage is approximately 180 feet. Close to the dog park! It is an Opportunity Zone/TE Zone (Wildwood Tourism Entertainment Zone). The property is currently used as a parking lot with 2 apartments and a large garage. Steps to the beautiful, free Wildwood Beaches. Maple Avenue Beach is one of the largest/widest beaches in Wildwood! The possibilities are endless! This location is ripe for development and is right in the heart of all The Wildwoods has to offer including award winning restaurants, gift shops, amusement piers, water parks and so much more!