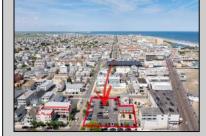

## COMMENTS

Location! Location! Location! Wildwood, NJ has been a yearly vacation destination for hundreds of thousands of people for generations! 401 East Maple Avenue is within steps to the newly finished boardwalk and has a new street end and new beach entrance. Ocean Avenue frontage is approximately 180 feet. Close to the dog park! It is an Opportunity Zone/TE Zone (Wildwood Tourism Entertainment Zone). The property is currently used as a parking lot with 2 apartments and a large garage. Steps to the beautiful, free Wildwood Beaches. Maple Avenue Beach is one of the largest/widest beaches in Wildwood! The possibilities are endless! This location is ripe for development and is right in the heart of all The Wildwoods has to offer including award winning restaurants, gift shops, amusement piers, water parks and so much more!