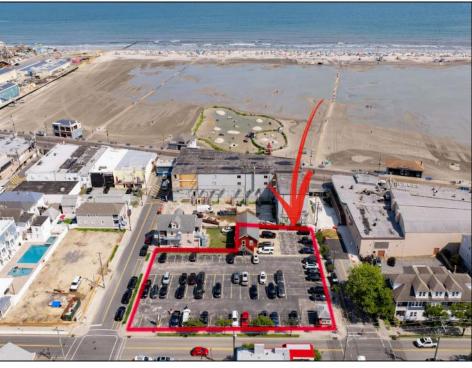

## COMMENTS

Location! Location! Location! Wildwood, NJ has been a yearly vacation destination for hundreds of thousands of people for generations! 401 East Maple Avenue is within steps to the newly finished boardwalk and has a new street end and new beach entrance. Ocean Avenue frontage is approximately 180 feet. Close to the dog park! It is an Opportunity Zone/TE Zone (Wildwood Tourism Entertainment Zone). The property is currently used as a parking lot with 2 apartments and a large garage. Steps to the beautiful, free Wildwood Beaches. Maple Avenue Beach is one of the largest/widest beaches in Wildwood! The possibilities are endless! This location is ripe for development and is right in the heart of all The Wildwoods has to offer including award winning restaurants, gift shops, amusement piers, water parks and so much more!

## **PROPERTY DETAILS**