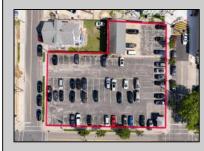

## COMMENTS

Location! Location! Location! Wildwood, NJ has been a yearly vacation destination for hundreds of thousands of people for generations! 401 East Maple Avenue is within steps to the newly finished boardwalk and has a new street end and new beach entrance. Ocean Avenue frontage is approximately 180 feet. Close to the dog park! It is an Opportunity Zone/TE Zone (Wildwood Tourism Entertainment Zone). The property is currently used as a parking lot with 2 apartments and a large garage. Steps to the beautiful, free Wildwood Beaches. Maple Avenue Beach is one of the largest/widest beaches in Wildwood! The possibilities are endless! This location is ripe for development and is right in the heart of all The Wildwoods has to offer including award winning restaurants, gift shops, amusement piers, water parks and so much more!