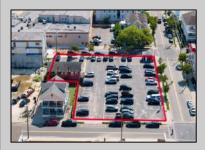

## COMMENTS

Location! Location! Location! Wildwood, NJ has been a yearly vacation destination for hundreds of thousands of people for generations! 401 East Maple Avenue is within steps to the newly finished boardwalk and has a new street end and new beach entrance. Ocean Avenue frontage is approximately 180 feet. Close to the dog park! It is an Opportunity Zone/TE Zone (Wildwood Tourism Entertainment Zone). The property is currently used as a parking lot with 2 apartments and a large garage. Steps to the beautiful, free Wildwood Beaches. Maple Avenue Beach is one of the largest/widest beaches in Wildwood! The possibilities are endless! This location is ripe for development and is right in the heart of all The Wildwoods has to offer including award winning restaurants, gift shops, amusement piers, water parks and so much more!

## **PROPERTY DETAILS**