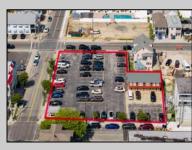

## COMMENTS

Location! Location! Location! Wildwood, NJ has been a yearly vacation destination for hundreds of thousands of people for generations! 401 East Maple Avenue is within steps to the newly finished boardwalk and has a new street end and new beach entrance. Ocean Avenue frontage is approximately 180 feet. Close to the dog park! It is an Opportunity Zone/TE Zone (Wildwood Tourism Entertainment Zone). The property is currently used as a parking lot with 2 apartments and a large garage. Steps to the beautiful, free Wildwood Beaches. Maple Avenue Beach is one of the largest/widest beaches in Wildwood! The possibilities are endless! This location is ripe for development and is right in the heart of all The Wildwoods has to offer including award winning restaurants, gift shops, amusement piers, water parks and so much more!