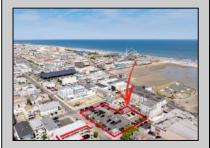

## COMMENTS

Location! Location! Location! Wildwood, NJ has been a yearly vacation destination for hundreds of thousands of people for generations! 401 East Maple Avenue is within steps to the newly finished boardwalk and has a new street end and new beach entrance. Ocean Avenue frontage is approximately 180 feet. Close to the dog park! It is an Opportunity Zone/TE Zone (Wildwood Tourism Entertainment Zone). The property is currently used as a parking lot with 2 apartments and a large garage. Steps to the beautiful, free Wildwood Beaches. Maple Avenue Beach is one of the largest/widest beaches in Wildwood! The possibilities are endless! This location is ripe for development and is right in the heart of all The Wildwoods has to offer including award winning restaurants, gift shops, amusement piers, water parks and so much more!