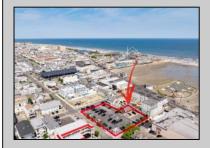

## COMMENTS

Location! Location! Location! Wildwood, NJ has been a yearly vacation destination for hundreds of thousands of people for generations! 401 East Maple Avenue is within steps to the newly finished boardwalk and has a new street end and new beach entrance. Ocean Avenue frontage is approximately 180 feet. Close to the dog park! It is an Opportunity Zone/TE Zone (Wildwood Tourism Entertainment Zone). The property is currently used as a parking lot with 2 apartments and a large garage. Steps to the beautiful, free Wildwood Beaches. Maple Avenue Beach is one of the largest/widest beaches in Wildwood! The possibilities are endless! This location is ripe for development and is right in the heart of all The Wildwoods has to offer including award winning restaurants, gift shops, amusement piers, water parks and so much more!