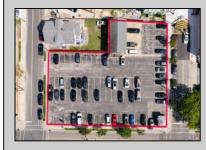

## COMMENTS

Location! Location! Location! Wildwood, NJ has been a yearly vacation destination for hundreds of thousands of people for generations! 401 East Maple Avenue is within steps to the newly finished boardwalk and has a new street end and new beach entrance. Ocean Avenue frontage is approximately 180 feet. Close to the dog park! It is an Opportunity Zone/TE Zone (Wildwood Tourism Entertainment Zone). The property is currently used as a parking lot with 2 apartments and a large garage. Steps to the beautiful, free Wildwood Beaches. Maple Avenue Beach is one of the largest/widest beaches in Wildwood! The possibilities are endless! This location is ripe for development and is right in the heart of all The Wildwoods has to offer including award winning restaurants, gift shops, amusement piers, water parks and so much more!