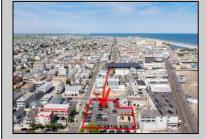

## COMMENTS

Location! Location! Location! Wildwood, NJ has been a yearly vacation destination for hundreds of thousands of people for generations! 401 East Maple Avenue is within steps to the newly finished boardwalk and has a new street end and new beach entrance. Ocean Avenue frontage is approximately 180 feet. Close to the dog park! It is an Opportunity Zone/TE Zone (Wildwood Tourism Entertainment Zone). The property is currently used as a parking lot with 2 apartments and a large garage. Steps to the beautiful, free Wildwood Beaches. Maple Avenue Beach is one of the largest/widest beaches in Wildwood! The possibilities are endless! This location is ripe for development and is right in the heart of all The Wildwoods has to offer including award winning restaurants, gift shops, amusement piers, water parks and so much more!