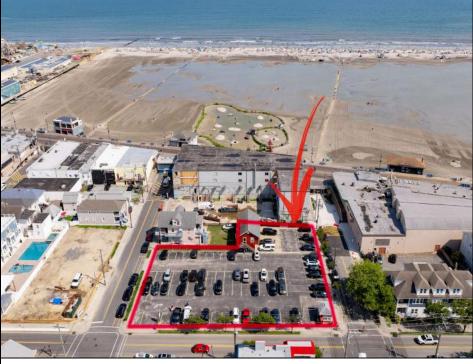

## COMMENTS

Location! Location! Location! Wildwood, NJ has been a yearly vacation destination for hundreds of thousands of people for generations! 401 East Maple Avenue is within steps to the newly finished boardwalk and has a new street end and new beach entrance. Ocean Avenue frontage is approximately 180 feet. Close to the dog park! It is an Opportunity Zone/TE Zone (Wildwood Tourism Entertainment Zone). The property is currently used as a parking lot with 2 apartments and a large garage. Steps to the beautiful, free Wildwood Beaches. Maple Avenue Beach is one of the largest/widest beaches in Wildwood! The possibilities are endless! This location is ripe for development and is right in the heart of all The Wildwoods has to offer including award winning restaurants, gift shops, amusement piers, water parks and so much more!