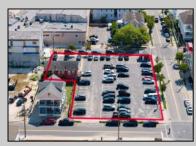

## COMMENTS

Location! Location! Location! Wildwood, NJ has been a yearly vacation destination for hundreds of thousands of people for generations! 401 East Maple Avenue is within steps to the newly finished boardwalk and has a new street end and new beach entrance. Ocean Avenue frontage is approximately 180 feet. Close to the dog park! It is an Opportunity Zone/TE Zone (Wildwood Tourism Entertainment Zone). The property is currently used as a parking lot with 2 apartments and a large garage. Steps to the beautiful, free Wildwood Beaches. Maple Avenue Beach is one of the largest/widest beaches in Wildwood! The possibilities are endless! This location is ripe for development and is right in the heart of all The Wildwoods has to offer including award winning restaurants, gift shops, amusement piers, water parks and so much more!