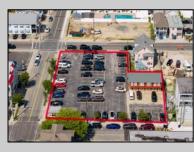

## COMMENTS

Location! Location! Location! Wildwood, NJ has been a yearly vacation destination for hundreds of thousands of people for generations! 401 East Maple Avenue is within steps to the newly finished boardwalk and has a new street end and new beach entrance. Ocean Avenue frontage is approximately 180 feet. Close to the dog park! It is an Opportunity Zone/TE Zone (Wildwood Tourism Entertainment Zone). The property is currently used as a parking lot with 2 apartments and a large garage. Steps to the beautiful, free Wildwood Beaches. Maple Avenue Beach is one of the largest/widest beaches in Wildwood! The possibilities are endless! This location is ripe for development and is right in the heart of all The Wildwoods has to offer including award winning restaurants, gift shops, amusement piers, water parks and so much more!