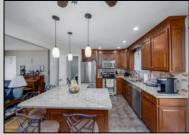

## **COMMENTS**

Well maintained and upgraded split level home located on a large 80 x 100 lot. This home has had quite a few upgrades starting with the opening of the kitchen into the living room, an upgraded kitchen with maple cabinets, granite countertop, ceramic tiled floor and stainless-steel appliances. There is a natural gas line to the house for easy conversion from electric. There are three bedrooms on the top floor and a large full bath. On the lowest level is an additional room that can be utilized as either a fourth bedroom or a tv room. There is an additional bath located here along with a laundry area. There is a rear covered deck, two garages, one attached, one detached and a variety of vegetable and flower gardens.