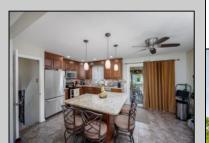

## **COMMENTS**

Well maintained and upgraded split level home located on a large 80 x 100 lot. This home has had quite a few upgrades starting with the opening of the kitchen into the living room, an upgraded kitchen with maple cabinets, granite countertop, ceramic tiled floor and stainless-steel appliances. There is a natural gas line to the house for easy conversion from electric. There are three bedrooms on the top floor and a large full bath. On the lowest level is an additional room that can be utilized as either a fourth bedroom or a tv room. There is an additional bath located here along with a laundry area. There is a rear covered deck, two garages, one attached, one detached and a variety of vegetable and flower gardens.