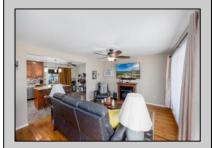

## **COMMENTS**

Well maintained and upgraded split level home located on a large 80 x 100 lot. This home has had quite a few upgrades starting with the opening of the kitchen into the living room, an upgraded kitchen with maple cabinets, granite countertop, ceramic tiled floor and stainless-steel appliances. There is a natural gas line to the house for easy conversion from electric. There are three bedrooms on the top floor and a large full bath. On the lowest level is an additional room that can be utilized as either a fourth bedroom or a tv room. There is an additional bath located here along with a laundry area. There is a rear covered deck, two garages, one attached, one detached and a variety of vegetable and flower gardens.

| <b>PROPERTY</b> | <b>DETAILS</b> |
|-----------------|----------------|
|-----------------|----------------|

| Exterior | OutsideFeatures  | ParkingGarage     | OtherRooms           |
|----------|------------------|-------------------|----------------------|
| Vinyl    | Deck             | Garage            | Living Room          |
|          | Storage Building | 1 Car             | Kitchen              |
|          | Cable TV         | Attached          | Den/TV Room          |
|          | Sidewalks        | Detached          | Eat-In-Kitchen       |
|          |                  | Concrete Driveway | Dining Area          |
|          |                  |                   | Laundry/Utility Room |