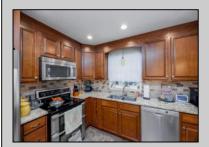

## **COMMENTS**

Well maintained and upgraded split level home located on a large 80 x 100 lot. This home has had quite a few upgrades starting with the opening of the kitchen into the living room, an upgraded kitchen with maple cabinets, granite countertop, ceramic tiled floor and stainless-steel appliances. There is a natural gas line to the house for easy conversion from electric. There are three bedrooms on the top floor and a large full bath. On the lowest level is an additional room that can be utilized as either a fourth bedroom or a tv room. There is an additional bath located here along with a laundry area. There is a rear covered deck, two garages, one attached, one detached and a variety of vegetable and flower gardens.