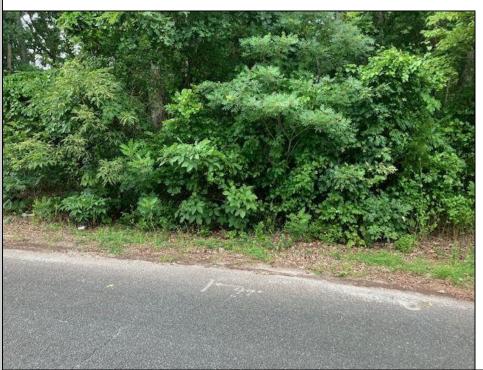

## **COMMENTS**

This lot offers a rare combination of wooded privacy and spaciousness, with 1.78 acres of wooded land. The lot's similarity to a cul-de-sac adds to its desirability, providing a quiet enclave for future residents. This exceptional land presents an opportunity to conceive and construct a dream residence amid the natural beauty with provacy. With mature trees providing a serene backdrop, the property's perimeter is ensconced in a verdant tapestry of foliage, offering an idyllic setting for any home. This plot is not merely a blank canvas for construction but a call to embrace outdoor living. With ample acreage, new owners can explore landscaping opportunities that could include a private garden retreat, with the septic proposed in thefront yard, the rear can be a wonderful area for expanded outdoorliving space. City water and natural gas is available. In the associated docs is the variance plan showig the permitted building envelope. Max size home that can be build is 2600 square feet. Buyer is responsible for thier own due diligence and building approvals.