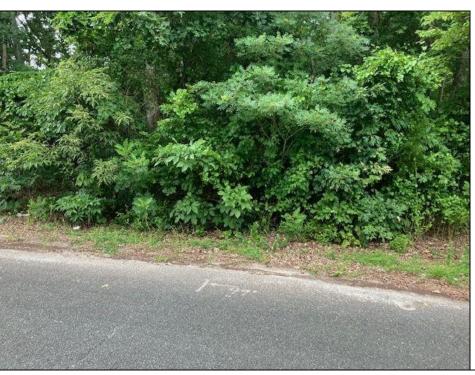

## COMMENTS

This lot offers a rare combination of wooded privacy and spaciousness, with 1.78 acres of wooded land. The lot's similarity to a cul-de-sac adds to its desirability, providing a quiet enclave for future residents. This exceptional land presents an opportunity to conceive and construct a dream residence amid the natural beauty with provacy. With mature trees providing a serene backdrop, the property's perimeter is ensconced in a verdant tapestry of foliage, offering an idyllic setting for any home. This plot is not merely a blank canvas for construction but a call to embrace outdoor living. With ample acreage, new owners can explore landscaping opportunities that could include a private garden retreat, with the septic proposed in thefront yard, the rear can be a wonderful area for expanded outdoorliving space. City water and natural gas is available. In the associated docs is the variance plan showig the permitted building envelope. Max size home that can be build is 2600 square feet. Buyer is responsible for thier own due diligence and building approvals.