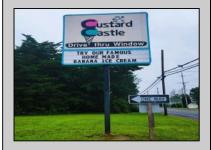

## **COMMENTS**

Here's the 'Scoop'! Check out this awesome spot for your next business venture. Located on a busy highway with tons of visibility, this established ice cream shop is ready for you! With 2000 square feet (1700 SF on the main floor and 300 SF on the second floor), this space offers plenty of potential. Right on a major highway, everyone will see you! Plus, it\s just minutes from Ocean City, NJ, and many campgrounds, making it perfect for attracting both tourists and locals. The ice cream shop is fully-equipped, so you can hit the ground running. You\'ll be surrounded by popular spots like TD Bank, Sturdy Bank, Wawa, Cooper Health, Mavis, Dollar General, & Beacon Building Supplies, guaranteeing a steady stream of potential customers. Possible additional development potential.