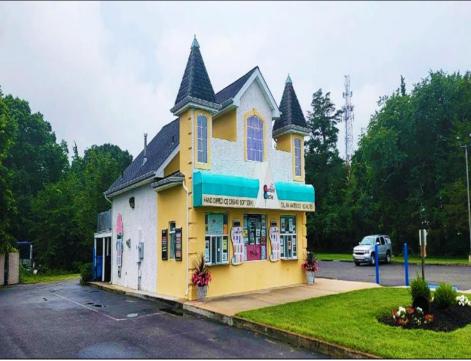

## **COMMENTS**

Here's the 'Scoop'! Check out this awesome spot for your next business venture. Located on a busy highway with tons of visibility, this established ice cream shop is ready for you! With 2000 square feet (1700 SF on the main floor and 300 SF on the second floor), this space offers plenty of potential. Right on a major highway, everyone will see you! Plus, it\s just minutes from Ocean City, NJ, and many campgrounds, making it perfect for attracting both tourists and locals. The ice cream shop is fully-equipped, so you can hit the ground running. You\'ll be surrounded by popular spots like TD Bank, Sturdy Bank, Wawa, Cooper Health, Mavis, Dollar General, & Beacon Building Supplies, guaranteeing a steady stream of potential customers. Possible additional development potential.