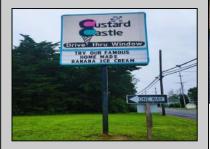

## **COMMENTS**

Here's the 'Scoop'! Check out this awesome spot for your next business venture. Located on a busy highway with tons of visibility, this established ice cream shop is ready for you! With 2000 square feet (1700 SF on the main floor and 300 SF on the second floor), this space offers plenty of potential. Right on a major highway, everyone will see you! Plus, it\s just minutes from Ocean City, NJ, and many campgrounds, making it perfect for attracting both tourists and locals. The ice cream shop is fully-equipped, so you can hit the ground running. You\'ll be surrounded by popular spots like TD Bank, Sturdy Bank, Wawa, Cooper Health, Mavis, Dollar General, & Beacon Building Supplies, guaranteeing a steady stream of potential customers. Possible additional development potential.