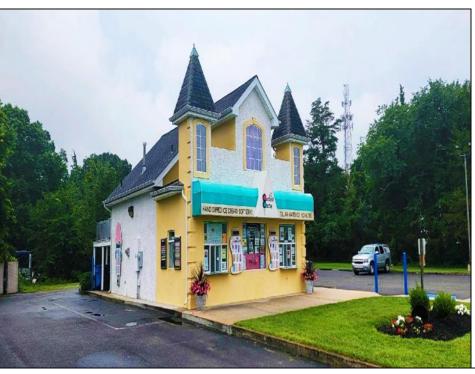

## **COMMENTS**

Here's the 'Scoop'! Check out this awesome spot for your next business venture. Located on a busy highway with tons of visibility, this established ice cream shop is ready for you! With 2000 square feet (1700 SF on the main floor and 300 SF on the second floor), this space offers plenty of potential. Right on a major highway, everyone will see you! Plus, it\s just minutes from Ocean City, NJ, and many campgrounds, making it perfect for attracting both tourists and locals. The ice cream shop is fully-equipped, so you can hit the ground running. You\'ll be surrounded by popular spots like TD Bank, Sturdy Bank, Wawa, Cooper Health, Mavis, Dollar General, & Beacon Building Supplies, guaranteeing a steady stream of potential customers. Possible additional development potential.