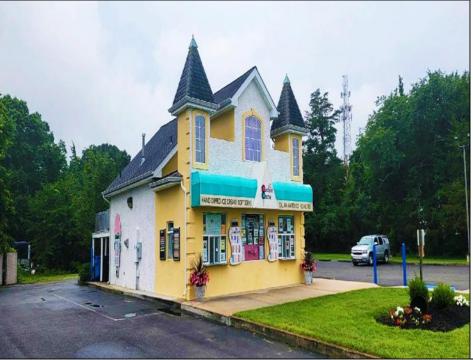

## **COMMENTS**

Here's the 'Scoop'! Check out this awesome spot for your next business venture. Located on a busy highway with tons of visibility, this established ice cream shop is ready for you! With 2000 square feet (1700 SF on the main floor and 300 SF on the second floor), this space offers plenty of potential. Right on a major highway, everyone will see you! Plus, it\s just minutes from Ocean City, NJ, and many campgrounds, making it perfect for attracting both tourists and locals. The ice cream shop is fully-equipped, so you can hit the ground running. You\'ll be surrounded by popular spots like TD Bank, Sturdy Bank, Wawa, Cooper Health, Mavis, Dollar General, & Beacon Building Supplies, guaranteeing a steady stream of potential customers. Possible additional development potential.