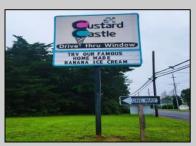

## **COMMENTS**

Here's the 'Scoop'! Check out this awesome spot for your next business venture. Located on a busy highway with tons of visibility, this established ice cream shop is ready for you! With 2000 square feet (1700 SF on the main floor and 300 SF on the second floor), this space offers plenty of potential. Right on a major highway, everyone will see you! Plus, it\s just minutes from Ocean City, NJ, and many campgrounds, making it perfect for attracting both tourists and locals. The ice cream shop is fully-equipped, so you can hit the ground running. You\'ll be surrounded by popular spots like TD Bank, Sturdy Bank, Wawa, Cooper Health, Mavis, Dollar General, & Beacon Building Supplies, guaranteeing a steady stream of potential customers. Possible additional development potential.