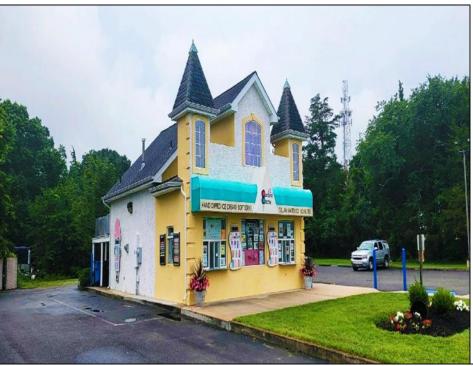

## **COMMENTS**

Here's the 'Scoop'! Check out this awesome spot for your next business venture. Located on a busy highway with tons of visibility, this established ice cream shop is ready for you! With 2000 square feet (1700 SF on the main floor and 300 SF on the second floor), this space offers plenty of potential. Right on a major highway, everyone will see you! Plus, it's just minutes from Ocean City, NJ, and many campgrounds, making it perfect for attracting both tourists and locals. The ice cream shop is fully-equipped, so you can hit the ground running. You\'ll be surrounded by popular spots like TD Bank, Sturdy Bank, Wawa, Cooper Health, Mavis, Dollar General, & Beacon Building Supplies, guaranteeing a steady stream of potential customers. Possible additional development potential.