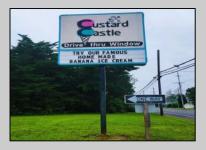

## **COMMENTS**

Here's the 'Scoop'! Check out this awesome spot for your next business venture. Located on a busy highway with tons of visibility, this established ice cream shop is ready for you! With 2000 square feet (1700 SF on the main floor and 300 SF on the second floor), this space offers plenty of potential. Right on a major highway, everyone will see you! Plus, it's just minutes from Ocean City, NJ, and many campgrounds, making it perfect for attracting both tourists and locals. The ice cream shop is fully-equipped, so you can hit the ground running. You\'ll be surrounded by popular spots like TD Bank, Sturdy Bank, Wawa, Cooper Health, Mavis, Dollar General, & Beacon Building Supplies, guaranteeing a steady stream of potential customers. Possible additional development potential.