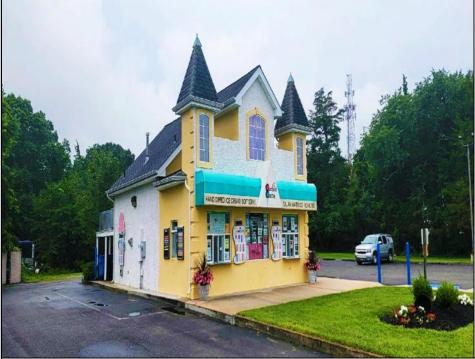

## **COMMENTS**

Here's the 'Scoop'! Check out this awesome spot for your next business venture. Located on a busy highway with tons of visibility, this established ice cream shop is ready for you! With 2000 square feet (1700 SF on the main floor and 300 SF on the second floor), this space offers plenty of potential. Right on a major highway, everyone will see you! Plus, it\'s just minutes from Ocean City, NJ, and many campgrounds, making it perfect for attracting both tourists and locals. The ice cream shop is fully-equipped, so you can hit the ground running. You\'ll be surrounded by popular spots like TD Bank, Sturdy Bank, Wawa, Cooper Health, Mavis, Dollar General, & Beacon Building Supplies, guaranteeing a steady stream of potential customers. Possible additional development potential.